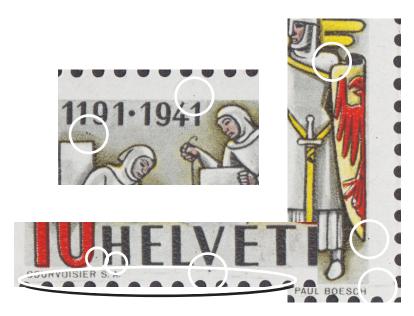

Stamp 4 dot by forehead; dot on shoulder; dot on lower edge of stone

Stamp 5
"Spider" on hammer (Zumstein 253.2.01);
dot in top margin above flag

Stamp 6
dot on stone;
diagonal line on shield (Zumstein 253.2.02b)

Stamp 7
dot by first 1 of 1941; dot at bottom
of stone; dot on helmet

dot on front of shirt; dot in **0** of **750**; dot in lower margin left of **PAUL** 

Stamp 10 dot in front of nose; dot on stone; dot on coat by sword handle