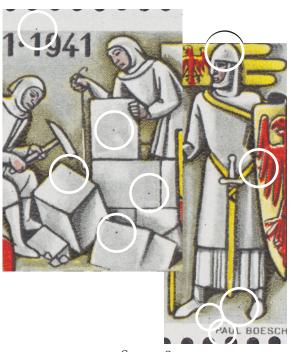

Stamp 12
dot by edge of stone; dot on skirt by knee;
dot below shoe; arced line and dot above **V** of **HELVETIA**; dot in **A** of **HELVETIA** 

white spot on stone; dot on two stones; dot on border line in shield; dot after **0** of **750**; two dots on chest

Stamp 14 two dots right of **1191**; dot to right of flag; dot on coat above belt; dot above **1** of **10** 

Stamp 15
three dots on stone and tunic; dots
by **T** of **HELVETIA** 

Stamp 16 dot near the bottom of stone; dot on coat next to sword