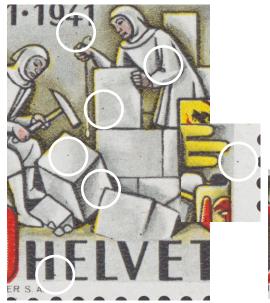

Chacune des quatre photographies ci-après est le résumé d'une feuille complète de 25 timbres. Nous nous sommes limités aux seules variétés visibles à l'œil nu, mais il est clair qu'une bonne loupe ne sera pas inutile. Les numéros donnent la position du timbre dans la feuille. Nous avons jugé meilleure la numérotation de 1 à 25 pour chaque feuille plutôt qu'une numérotation globale de 1 à 100. Dans la mesure du possible, chaque timbre a été déterminé par trois ou quatre points caractéristiques, ce qui évitera toute erreur ou hésitation. On aura donc «B 12» pour le 12e timbre de la feuille B, et ainsi de suite.

Voici encore quelques remarques dont il faudra tenir compte

- Les traits horizontaux noirs ou rouges («Haarstriche, Wischstriche») ne sont pas des variétés constantes. On peut trouver de semblables traits sur n'importe quel timbre de la
- Les feuilles imprimées en dernier lieu montrent quelques usures dans le fond gris, entre les lettres du mot HELVETIA.
- La feuille A est la plus riche en variétés importantes, tandis que les feuilles B et D sont plus fournies en minuscules imperfections.
- Les taches blanches dans le chiffre 1 de 10 (feuille A, 11e timbre) et dans le bas de l'écusson (feuille C, 12e timbre) ont été provoquées Après avoir trouvé les quatre feuilles de 25 par un corps étranger sur la planche. Elles ont