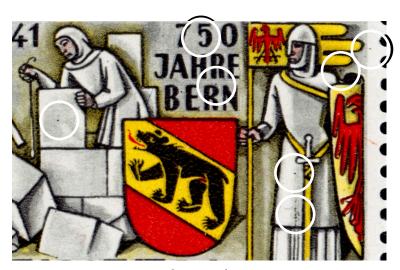

Stamp 7
dot by first 1 of 1941; dot at bottom
of stone; dot on helmet

dot on front of shirt; dot in **0** of **750**; dot in lower margin left of **PAUL** 

Stamp 10 dot in front of nose; dot on stone; dot on coat by sword handle

dot on shoulder; dot above **H** of **JAHRE**; dot by sword handle; dot on stone; dot above **I** of **HELVETIA** 

Stamp 11
dot above • between 1191 and 1941;
dot at bottom of coat; vertical array of
fine lines between H of HELVETIA
and stone (Zumstein 253.2.06)