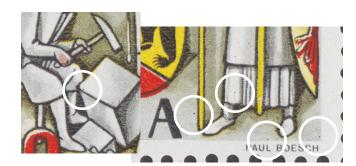

Stamp 17
dot at edge of stone; dot to right of left shoe; dot in first **E** of **HELVETIA**;
dot below **COURVOISIER** 

Stamp 18
white spot by hand; dot above **J** of **JAHRE**;
dot in right margin at corner; dot on
skirt; dot by **T** of **HELVETIA** 

Stamp 19 dot right of 1941; dot left of BERN; dot in first E of HELVETIA; two dots on stone

Stamp 20 dot below •; dot below belt; dots to left of **A** of **HELVETIA**; dot on shoe

Stamp 21 dot in top margin above flag; dot in right margin by shield; white spot left of left shoe (Zumstein 253.2.05c); dot on stone