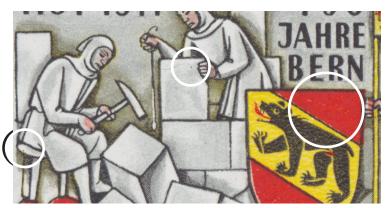

Stamp 1
"Smudge" on shield (Zumstein 253.2.02a);
dot on coat

Stamp 2
dot on sleeve; dot by **J** of **JAHRE**;
dot on knee; dot by **A** of **HELVETIA**;
dot in right margin by top of shield

Stamp 3
"Crack" in stone (Zumstein 253.2.05a);
dot in right margin by flag;
dot by left shoe

Stamp 4 dot by forehead; dot on shoulder; dot on lower edge of stone

Stamp 5
"Spider" on hammer (Zumstein 253.2.01);
dot in top margin above flag

Stamp 6
dot on stone;
diagonal line on shield (Zumstein 253.2.02b)