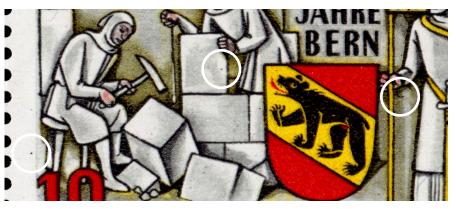

Stamp 12
dot by edge of stone; dot on skirt by knee;
dot below shoe; arced line and dot above **V** of **HELVETIA**; dot in **A** of **HELVETIA** 

white spot on stone; dot on two stones; dot on border line in shield; dot after **0** of **750**; two dots on chest