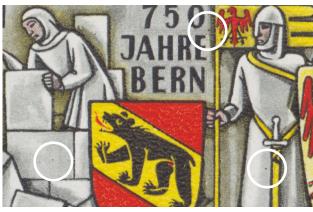

# Plating Diagrams for the 750th Anniversary of Bern Stamp of 1941

(Zumstein 253)

This work is based on the work of Pierre Guinand as published in the Schweizer Briefmarken Zeitung, October 1974, reproduced here.

Each of the 100 different positions (plates A, B, C, and D; 5 rows by 5 columns) is illustrated in color with Guinand's identifying marks circled.

SBZ Oktober 1974

Chacune des quatre photographies ci-après est le résumé d'une feuille complète de 25 timbres. Nous nous sommes limités aux seules variétés visibles à l'œil nu, mais il est clair qu'une bonne loupe ne sera pas inutile. Les numéros donnent la position du timbre dans la feuille. Nous avons jugé meilleure la numérotation de 1 à 25 pour chaque feuille plutôt qu'une numérotation globale de 1 à 100. Dans la mesure du possible, chaque timbre a été déterminé par trois ou quatre points caractéristiques, ce qui évitera toute erreur ou hésitation. On aura donc «B 12» pour le 12e timbre de la feuille B, et ainsi de suite.