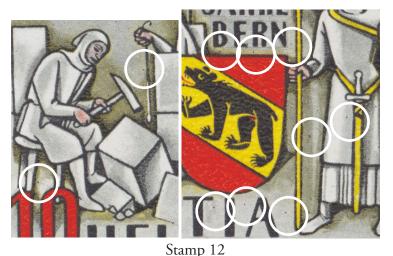

Stamp 12
dot by edge of stone; dot on skirt by knee;
dot below shoe; arced line and dot above **V** of **HELVETIA**; dot in **A** of **HELVETIA** 

white spot on stone; dot on two stones; dot on border line in shield; dot after **0** of **750**; two dots on chest