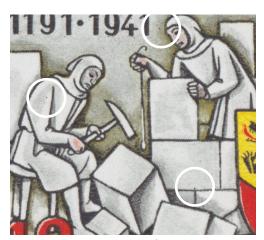

Stamp 12
dot by edge of stone; dot on skirt by knee;
dot below shoe; arced line and dot above **V** of **HELVETIA**; dot in **A** of **HELVETIA** 

white spot on stone; dot on two stones; dot on border line in shield; dot after **0** of **750**; two dots on chest