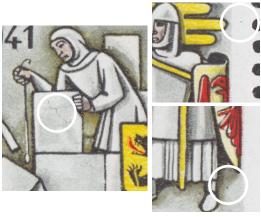

Stamp 4 dot by forehead; dot on shoulder; dot on lower edge of stone

Stamp 5
"Spider" on hammer (Zumstein 253.2.01);
dot in top margin above flag

Stamp 6
dot on stone;
diagonal line on shield (Zumstein 253.2.02b)

dot on shoulder; dot above **H** of **JAHRE**; dot by sword handle; dot on stone; dot above **I** of **HELVETIA** 

Stamp 11
dot above • between 1191 and 1941;
dot at bottom of coat; vertical array of
fine lines between H of HELVETIA
and stone (Zumstein 253.2.06)