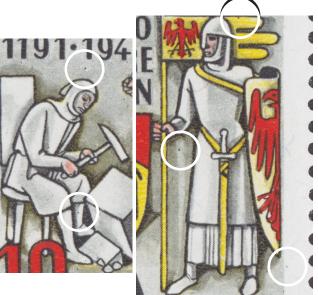

Stamp 1
"Smudge" on shield (Zumstein 253.2.02a);
dot on coat

Stamp 2
dot on sleeve; dot by **J** of **JAHRE**;
dot on knee; dot by **A** of **HELVETIA**;
dot in right margin by top of shield

Stamp 3
"Crack" in stone (Zumstein 253.2.05a);
dot in right margin by flag;
dot by left shoe

Stamp 4 dot by forehead; dot on shoulder; dot on lower edge of stone

Stamp 5
"Spider" on hammer (Zumstein 253.2.01);
dot in top margin above flag

Stamp 6
dot on stone;
diagonal line on shield (Zumstein 253.2.02b)

Stamp 7
dot by first 1 of 1941; dot at bottom
of stone; dot on helmet

dot on front of shirt; dot in **0** of **750**; dot in lower margin left of **PAUL** 

Stamp 10 dot in front of nose; dot on stone; dot on coat by sword handle

dot on shoulder; dot above **H** of **JAHRE**; dot by sword handle; dot on stone; dot above **I** of **HELVETIA** 

Stamp 11
dot above • between 1191 and 1941;
dot at bottom of coat; vertical array of
fine lines between H of HELVETIA
and stone (Zumstein 253.2.06)