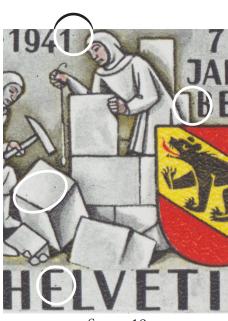

Stamp 14 two dots right of **1191**; dot to right of flag; dot on coat above belt; dot above **1** of **10** 

Stamp 15
three dots on stone and tunic; dots
by **T** of **HELVETIA** 

Stamp 16 dot near the bottom of stone; dot on coat next to sword

Stamp 17
dot at edge of stone; dot to right of left shoe; dot in first **E** of **HELVETIA**;
dot below **COURVOISIER** 

Stamp 18
white spot by hand; dot above **J** of **JAHRE**;
dot in right margin at corner; dot on
skirt; dot by **T** of **HELVETIA** 