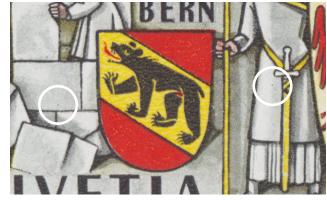

dot on shoulder; dot above **H** of **JAHRE**; dot by sword handle; dot on stone; dot above **I** of **HELVETIA** 

Stamp 11
dot above • between 1191 and 1941;
dot at bottom of coat; vertical array of
fine lines between H of HELVETIA
and stone (Zumstein 253.2.06)