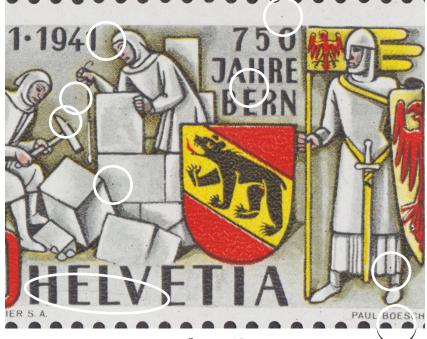

Stamp 19 dot right of 1941; dot left of BERN; dot in first E of HELVETIA; two dots on stone

Stamp 20 dot below •; dot below belt; dots to left of **A** of **HELVETIA**; dot on shoe

Stamp 21 dot in top margin above flag; dot in right margin by shield; white spot left of left shoe (Zumstein 253.2.05c); dot on stone