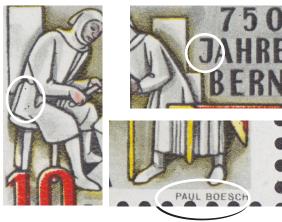

Stamp 7
dot by first 1 of 1941; dot at bottom
of stone; dot on helmet

dot on front of shirt; dot in **0** of **750**; dot in lower margin left of **PAUL** 

Stamp 10 dot in front of nose; dot on stone; dot on coat by sword handle