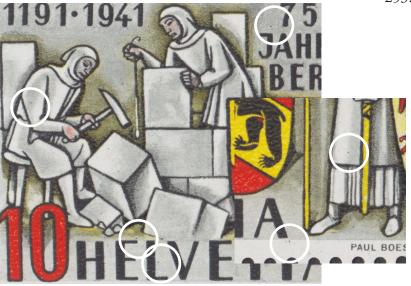

Stamp 7
dot by first 1 of 1941; dot at bottom
of stone; dot on helmet

dot on front of shirt; dot in **0** of **750**; dot in lower margin left of **PAUL** 

Stamp 10 dot in front of nose; dot on stone; dot on coat by sword handle

dot on shoulder; dot above **H** of **JAHRE**; dot by sword handle; dot on stone; dot above **I** of **HELVETIA** 

Stamp 11
dot above • between 1191 and 1941;
dot at bottom of coat; vertical array of
fine lines between H of HELVETIA
and stone (Zumstein 253.2.06)