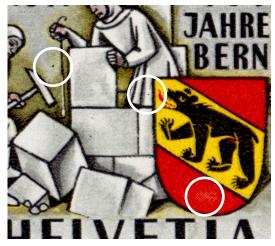

Stamp 4 dot by forehead; dot on shoulder; dot on lower edge of stone

Stamp 5
"Spider" on hammer (Zumstein 253.2.01);
dot in top margin above flag

Stamp 6
dot on stone;
diagonal line on shield (Zumstein 253.2.02b)