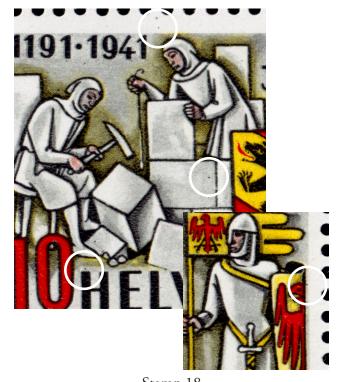

Stamp 17
dot at edge of stone; dot to right of left shoe; dot in first **E** of **HELVETIA**;
dot below **COURVOISIER** 

Stamp 18
white spot by hand; dot above **J** of **JAHRE**;
dot in right margin at corner; dot on
skirt; dot by **T** of **HELVETIA** 