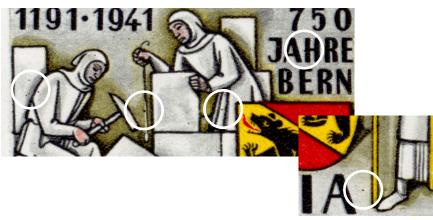

Stamp 4 dot by forehead; dot on shoulder; dot on lower edge of stone

Stamp 5
"Spider" on hammer (Zumstein 253.2.01);
dot in top margin above flag

Stamp 6
dot on stone;
diagonal line on shield (Zumstein 253.2.02b)

Stamp 7
dot by first 1 of 1941; dot at bottom
of stone; dot on helmet

dot on front of shirt; dot in **0** of **750**; dot in lower margin left of **PAUL** 

Stamp 10 dot in front of nose; dot on stone; dot on coat by sword handle

dot on shoulder; dot above **H** of **JAHRE**; dot by sword handle; dot on stone; dot above **I** of **HELVETIA** 

Stamp 11
dot above • between 1191 and 1941;
dot at bottom of coat; vertical array of
fine lines between H of HELVETIA
and stone (Zumstein 253.2.06)