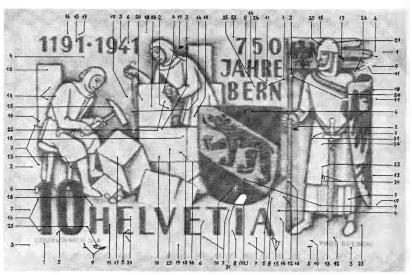

dot on shoulder; dot above **H** of **JAHRE**; dot by sword handle; dot on stone; dot above **I** of **HELVETIA** 

Stamp 11
dot above • between 1191 and 1941;
dot at bottom of coat; vertical array of
fine lines between H of HELVETIA
and stone (Zumstein 253.2.06)

Stamp 12
dot by edge of stone; dot on skirt by knee;
dot below shoe; arced line and dot above **V** of **HELVETIA**; dot in **A** of **HELVETIA** 

white spot on stone; dot on two stones; dot on border line in shield; dot after **0** of **750**; two dots on chest

Stamp 14 two dots right of **1191**; dot to right of flag; dot on coat above belt; dot above **1** of **10** 

Stamp 15
three dots on stone and tunic; dots
by **T** of **HELVETIA** 

Stamp 16 dot near the bottom of stone; dot on coat next to sword

Stamp 17
dot at edge of stone; dot to right of left shoe; dot in first **E** of **HELVETIA**;
dot below **COURVOISIER** 

Stamp 18
white spot by hand; dot above **J** of **JAHRE**;
dot in right margin at corner; dot on
skirt; dot by **T** of **HELVETIA** 