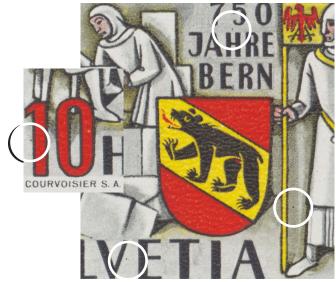

Stamp 1
"Smudge" on shield (Zumstein 253.2.02a);
dot on coat

Stamp 2
dot on sleeve; dot by **J** of **JAHRE**;
dot on knee; dot by **A** of **HELVETIA**;
dot in right margin by top of shield

Stamp 3
"Crack" in stone (Zumstein 253.2.05a);
dot in right margin by flag;
dot by left shoe