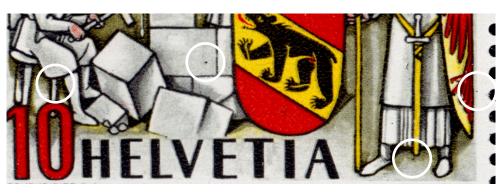

Stamp 14 two dots right of **1191**; dot to right of flag; dot on coat above belt; dot above **1** of **10** 

Stamp 15
three dots on stone and tunic; dots
by **T** of **HELVETIA** 

Stamp 16 dot near the bottom of stone; dot on coat next to sword

Stamp 17
dot at edge of stone; dot to right of left shoe; dot in first **E** of **HELVETIA**;
dot below **COURVOISIER** 

Stamp 18
white spot by hand; dot above **J** of **JAHRE**;
dot in right margin at corner; dot on
skirt; dot by **T** of **HELVETIA** 

Stamp 19 dot right of 1941; dot left of BERN; dot in first E of HELVETIA; two dots on stone

Stamp 20 dot below •; dot below belt; dots to left of **A** of **HELVETIA**; dot on shoe

Stamp 21 dot in top margin above flag; dot in right margin by shield; white spot left of left shoe (Zumstein 253.2.05c); dot on stone