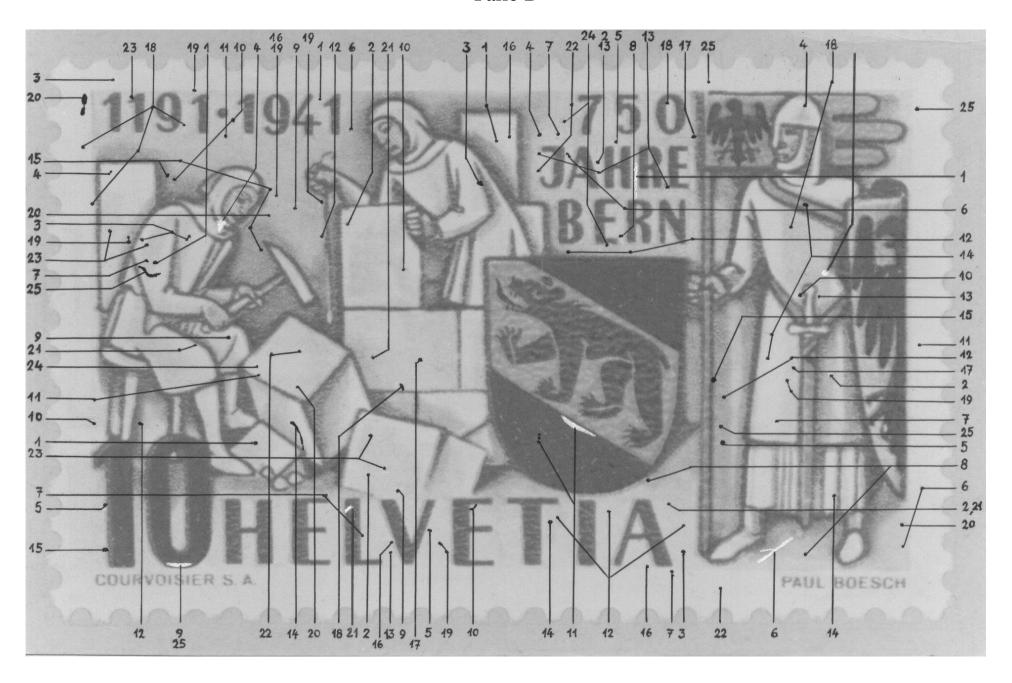

Each of the 100 different positions (plates A, B, C, and D; 5 rows by 5 columns) is illustrated in color with Guinand's identifying marks circled.

SBZ Oktober 1974

Chacune des quatre photographies ci-après est le résumé d'une feuille complète de 25 timbres. Nous nous sommes limités aux seules variétés visibles à l'œil nu, mais il est clair qu'une bonne loupe ne sera pas inutile. Les numéros donnent la position du timbre dans la feuille. Nous avons jugé meilleure la numérotation de 1 à 25 pour chaque feuille plutôt qu'une numérotation globale de 1 à 100. Dans la mesure du possible, chaque timbre a été déterminé par trois ou quatre points caractéristiques, ce qui évitera toute erreur ou hésitation. On aura donc «B 12» pour le 12e timbre de la feuille B, et ainsi de suite.

Méthode conseillée: rechercher d'abord sur le timbre un ou deux points caractéristiques. Puis situer ces points sur l'une des quatre photographies présentées; le numéro donnera alors l'emplacement du timbre dans la feuille correspondant à la photo. On confirmera ensuite le classement en recherchant sur la photographie les autres points porteurs du même numéro et en vérifiant qu'ils se trouvent bien sur le timbre ainsi planché.