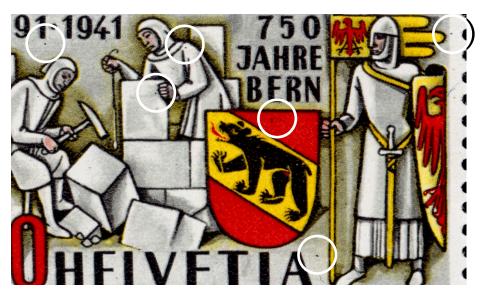

Stamp 4 dot by forehead; dot on shoulder; dot on lower edge of stone

Stamp 5
"Spider" on hammer (Zumstein 253.2.01);
dot in top margin above flag

Stamp 6
dot on stone;
diagonal line on shield (Zumstein 253.2.02b)

Stamp 7
dot by first 1 of 1941; dot at bottom
of stone; dot on helmet

dot on front of shirt; dot in **0** of **750**; dot in lower margin left of **PAUL** 

Stamp 10 dot in front of nose; dot on stone; dot on coat by sword handle