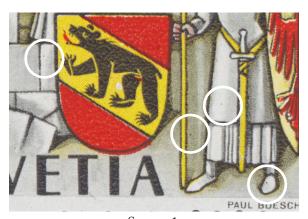

Stamp 1
"Smudge" on shield (Zumstein 253.2.02a);
dot on coat

Stamp 2
dot on sleeve; dot by **J** of **JAHRE**;
dot on knee; dot by **A** of **HELVETIA**;
dot in right margin by top of shield

Stamp 3
"Crack" in stone (Zumstein 253.2.05a);
dot in right margin by flag;
dot by left shoe

Stamp 4 dot by forehead; dot on shoulder; dot on lower edge of stone

Stamp 5
"Spider" on hammer (Zumstein 253.2.01);
dot in top margin above flag

Stamp 6
dot on stone;
diagonal line on shield (Zumstein 253.2.02b)