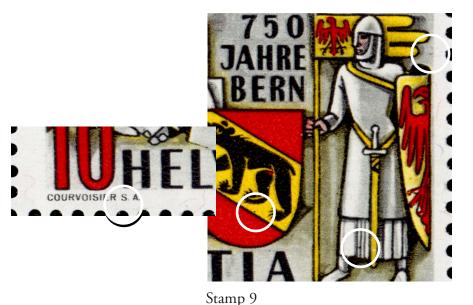

Stamp 7
dot by first 1 of 1941; dot at bottom
of stone; dot on helmet

dot on front of shirt; dot in **0** of **750**; dot in lower margin left of **PAUL** 

Stamp 10 dot in front of nose; dot on stone; dot on coat by sword handle