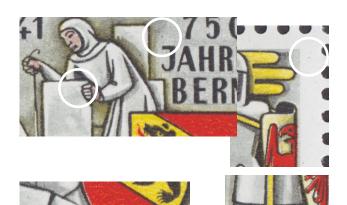

dot on shoulder; dot above **H** of **JAHRE**; dot by sword handle; dot on stone; dot above **I** of **HELVETIA** 

Stamp 11
dot above • between 1191 and 1941;
dot at bottom of coat; vertical array of
fine lines between H of HELVETIA
and stone (Zumstein 253.2.06)

Stamp 12
dot by edge of stone; dot on skirt by knee;
dot below shoe; arced line and dot above **V** of **HELVETIA**; dot in **A** of **HELVETIA** 

white spot on stone; dot on two stones; dot on border line in shield; dot after **0** of **750**; two dots on chest