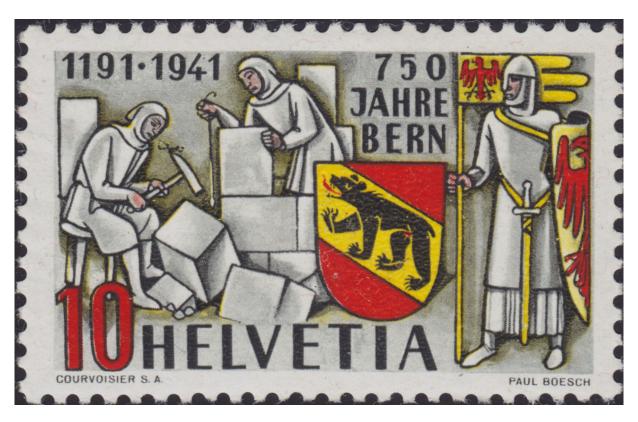

# Plating Diagrams for the 750th Anniversary of Bern Stamp of 1941

(Zumstein 253)

This work is based on the work of Pierre Guinand as published in the Schweizer Briefmarken Zeitung, October 1974, reproduced here.

Each of the 100 different positions (plates A, B, C, and D; 5 rows by 5 columns) is illustrated in color with Guinand's identifying marks circled.

SBZ Oktober 1974

L'étude que nous vous proposons aujourd'hui, elle aussi, ne nécessite que des moyens très limités: il s'agit de la reconstitution de la planche du timbre émis à l'occasion du 750e anniversaire de la fondation de la ville de Berne, qui a été émis en 1941 (nº Z. 253).