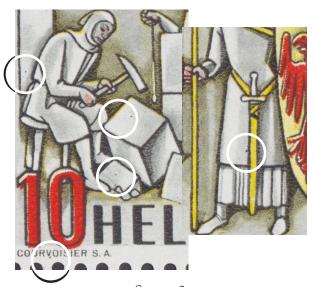

Stamp 12
dot by edge of stone; dot on skirt by knee;
dot below shoe; arced line and dot above **V** of **HELVETIA**; dot in **A** of **HELVETIA** 

white spot on stone; dot on two stones; dot on border line in shield; dot after **0** of **750**; two dots on chest

Stamp 14 two dots right of **1191**; dot to right of flag; dot on coat above belt; dot above **1** of **10** 

Stamp 15
three dots on stone and tunic; dots
by **T** of **HELVETIA** 

Stamp 16 dot near the bottom of stone; dot on coat next to sword