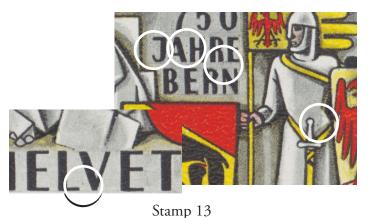

Stamp 12
dot by edge of stone; dot on skirt by knee;
dot below shoe; arced line and dot above **V** of **HELVETIA**; dot in **A** of **HELVETIA** 

white spot on stone; dot on two stones; dot on border line in shield; dot after **0** of **750**; two dots on chest