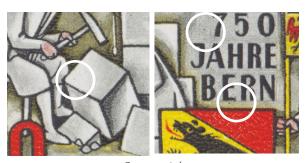

Stamp 4 dot by forehead; dot on shoulder; dot on lower edge of stone

Stamp 5
"Spider" on hammer (Zumstein 253.2.01);
dot in top margin above flag

Stamp 6
dot on stone;
diagonal line on shield (Zumstein 253.2.02b)

Stamp 7
dot by first 1 of 1941; dot at bottom
of stone; dot on helmet

dot on front of shirt; dot in **0** of **750**; dot in lower margin left of **PAUL** 

Stamp 10 dot in front of nose; dot on stone; dot on coat by sword handle