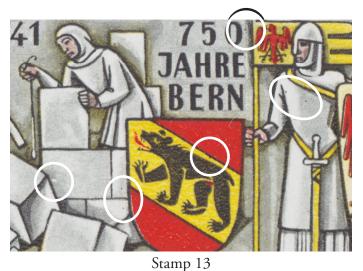

Stamp 12
dot by edge of stone; dot on skirt by knee;
dot below shoe; arced line and dot above **V** of **HELVETIA**; dot in **A** of **HELVETIA** 

white spot on stone; dot on two stones; dot on border line in shield; dot after **0** of **750**; two dots on chest