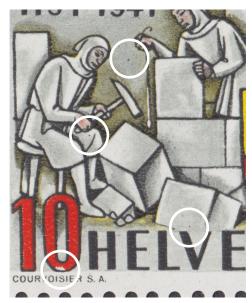

Stamp 1
"Smudge" on shield (Zumstein 253.2.02a);
dot on coat

Stamp 2
dot on sleeve; dot by **J** of **JAHRE**;
dot on knee; dot by **A** of **HELVETIA**;
dot in right margin by top of shield

Stamp 3
"Crack" in stone (Zumstein 253.2.05a);
dot in right margin by flag;
dot by left shoe

Stamp 4 dot by forehead; dot on shoulder; dot on lower edge of stone

Stamp 5
"Spider" on hammer (Zumstein 253.2.01);
dot in top margin above flag

Stamp 6
dot on stone;
diagonal line on shield (Zumstein 253.2.02b)