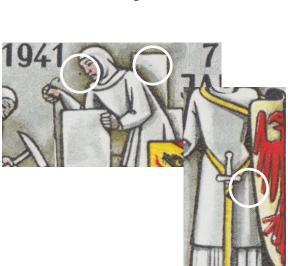

Stamp 7
dot by first 1 of 1941; dot at bottom
of stone; dot on helmet

dot on front of shirt; dot in **0** of **750**; dot in lower margin left of **PAUL** 

Stamp 10 dot in front of nose; dot on stone; dot on coat by sword handle