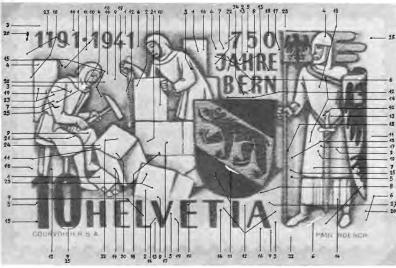

Chacune des quatre photographies ci-après est le résumé d'une feuille complète de 25 timbres. Nous nous sommes limités aux seules variétés visibles à l'œil nu, mais il est clair qu'une bonne loupe ne sera pas inutile. Les numéros donnent la position du timbre dans la feuille. Nous avons jugé meilleure la numérotation de 1 à 25 pour chaque feuille plutôt qu'une numérotation globale de 1 à 100. Dans la mesure du possible, chaque timbre a été déterminé par trois ou quatre points caractéristiques, ce qui évitera toute erreur ou hésitation. On aura donc «B 12» pour le 12e timbre de la feuille B, et ainsi de suite.

Voici encore quelques remarques dont il faudra tenir compte

- Les traits horizontaux noirs ou rouges («Haarstriche, Wischstriche») ne sont pas des variétés constantes. On peut trouver de semblables traits sur n'importe quel timbre de la
- Les feuilles imprimées en dernier lieu montrent quelques usures dans le fond gris, entre les lettres du mot HELVETIA.
- La feuille A est la plus riche en variétés importantes, tandis que les feuilles B et D sont plus fournies en minuscules imperfections.
- Les taches blanches dans le chiffre 1 de 10 (feuille A, 11e timbre) et dans le bas de l'écusson (feuille C, 12e timbre) ont été provoquées Après avoir trouvé les quatre feuilles de 25 par un corps étranger sur la planche. Elles ont

Stamp 1
"Smudge" on shield (Zumstein 253.2.02a);
dot on coat

Stamp 2
dot on sleeve; dot by **J** of **JAHRE**;
dot on knee; dot by **A** of **HELVETIA**;
dot in right margin by top of shield

Stamp 3
"Crack" in stone (Zumstein 253.2.05a);
dot in right margin by flag;
dot by left shoe

Stamp 4 dot by forehead; dot on shoulder; dot on lower edge of stone

Stamp 5
"Spider" on hammer (Zumstein 253.2.01);
dot in top margin above flag

Stamp 6
dot on stone;
diagonal line on shield (Zumstein 253.2.02b)

Stamp 7
dot by first 1 of 1941; dot at bottom
of stone; dot on helmet

dot on front of shirt; dot in **0** of **750**; dot in lower margin left of **PAUL** 

Stamp 10 dot in front of nose; dot on stone; dot on coat by sword handle