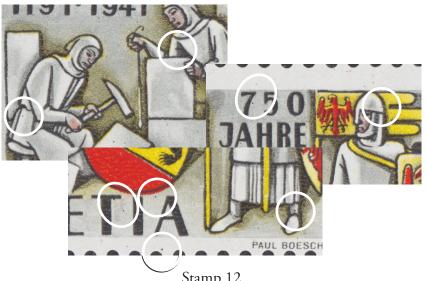

Stamp 12
dot by edge of stone; dot on skirt by knee;
dot below shoe; arced line and dot above **V** of **HELVETIA**; dot in **A** of **HELVETIA** 

white spot on stone; dot on two stones; dot on border line in shield; dot after **0** of **750**; two dots on chest