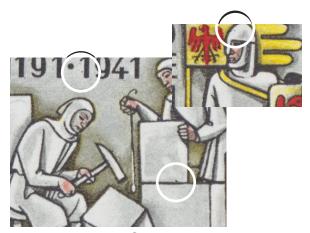

Stamp 7
dot by first 1 of 1941; dot at bottom
of stone; dot on helmet

dot on front of shirt; dot in **0** of **750**; dot in lower margin left of **PAUL** 

Stamp 10 dot in front of nose; dot on stone; dot on coat by sword handle

dot on shoulder; dot above **H** of **JAHRE**; dot by sword handle; dot on stone; dot above **I** of **HELVETIA** 

Stamp 11
dot above • between 1191 and 1941;
dot at bottom of coat; vertical array of
fine lines between H of HELVETIA
and stone (Zumstein 253.2.06)