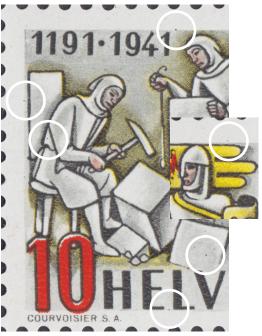

Stamp 14 two dots right of **1191**; dot to right of flag; dot on coat above belt; dot above **1** of **10** 

Stamp 15
three dots on stone and tunic; dots
by **T** of **HELVETIA** 

Stamp 16 dot near the bottom of stone; dot on coat next to sword