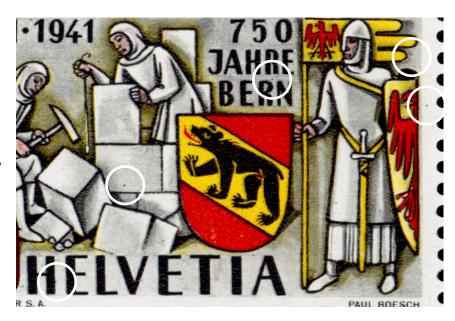

Stamp 1
"Smudge" on shield (Zumstein 253.2.02a);
dot on coat

Stamp 2
dot on sleeve; dot by **J** of **JAHRE**;
dot on knee; dot by **A** of **HELVETIA**;
dot in right margin by top of shield

Stamp 3
"Crack" in stone (Zumstein 253.2.05a);
dot in right margin by flag;
dot by left shoe

Stamp 4 dot by forehead; dot on shoulder; dot on lower edge of stone

Stamp 5
"Spider" on hammer (Zumstein 253.2.01);
dot in top margin above flag

Stamp 6
dot on stone;
diagonal line on shield (Zumstein 253.2.02b)

Stamp 7
dot by first 1 of 1941; dot at bottom
of stone; dot on helmet

dot on front of shirt; dot in **0** of **750**; dot in lower margin left of **PAUL** 

Stamp 10 dot in front of nose; dot on stone; dot on coat by sword handle

dot on shoulder; dot above **H** of **JAHRE**; dot by sword handle; dot on stone; dot above **I** of **HELVETIA** 

Stamp 11
dot above • between 1191 and 1941;
dot at bottom of coat; vertical array of
fine lines between H of HELVETIA
and stone (Zumstein 253.2.06)

Stamp 12
dot by edge of stone; dot on skirt by knee;
dot below shoe; arced line and dot above **V** of **HELVETIA**; dot in **A** of **HELVETIA** 

white spot on stone; dot on two stones; dot on border line in shield; dot after **0** of **750**; two dots on chest