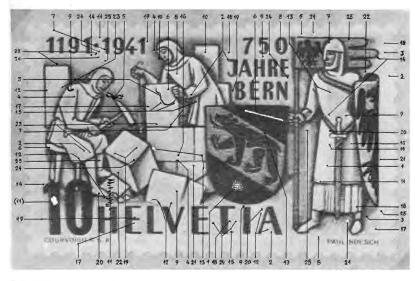

Chacune des quatre photographies ci-après est le résumé d'une feuille complète de 25 timbres. Nous nous sommes limités aux seules variétés visibles à l'œil nu, mais il est clair qu'une bonne loupe ne sera pas inutile. Les numéros donnent la position du timbre dans la feuille. Nous avons jugé meilleure la numérotation de 1 à 25 pour chaque feuille plutôt qu'une numérotation globale de 1 à 100. Dans la mesure du possible, chaque timbre a été déterminé par trois ou quatre points caractéristiques, ce qui évitera toute erreur ou hésitation. On aura donc «B 12» pour le 12e timbre de la feuille B, et ainsi de suite.

Voici encore quelques remarques dont il faudra tenir compte

- Les traits horizontaux noirs ou rouges («Haarstriche, Wischstriche») ne sont pas des variétés constantes. On peut trouver de semblables traits sur n'importe quel timbre de la
- Les feuilles imprimées en dernier lieu montrent quelques usures dans le fond gris, entre les lettres du mot HELVETIA.
- La feuille A est la plus riche en variétés importantes, tandis que les feuilles B et D sont plus fournies en minuscules imperfections.
- Les taches blanches dans le chiffre 1 de 10 (feuille A, 11e timbre) et dans le bas de l'écusson (feuille C, 12e timbre) ont été provoquées Après avoir trouvé les quatre feuilles de 25 par un corps étranger sur la planche. Elles ont

- Le trait incolore («Rasterfehler»), qui se rencontre sur beaucoup de timbres suisses ou étrangers imprimés par la maison Courvoisier SA entre 1940 et 1949, figure sur deux pièces: entre les pieds du duc sur le 6e timbre de la feuille B. et à droite de son drapeau sur le 9e timbre de la feuille C.

Méthode conseillée: rechercher d'abord sur le timbre un ou deux points caractéristiques. Puis situer ces points sur l'une des quatre photographies présentées; le numéro donnera alors l'emplacement du timbre dans la feuille correspondant à la photo. On confirmera ensuite le classement en recherchant sur la photographie les autres points porteurs du même numéro et en vérifiant qu'ils se trouvent bien sur le timbre ainsi planché.

Stamp 1
"Smudge" on shield (Zumstein 253.2.02a);
dot on coat

Stamp 2
dot on sleeve; dot by **J** of **JAHRE**;
dot on knee; dot by **A** of **HELVETIA**;
dot in right margin by top of shield

Stamp 3
"Crack" in stone (Zumstein 253.2.05a);
dot in right margin by flag;
dot by left shoe

Stamp 4 dot by forehead; dot on shoulder; dot on lower edge of stone

Stamp 5
"Spider" on hammer (Zumstein 253.2.01);
dot in top margin above flag

Stamp 6
dot on stone;
diagonal line on shield (Zumstein 253.2.02b)

Stamp 7
dot by first 1 of 1941; dot at bottom
of stone; dot on helmet

dot on front of shirt; dot in **0** of **750**; dot in lower margin left of **PAUL** 

Stamp 10 dot in front of nose; dot on stone; dot on coat by sword handle

dot on shoulder; dot above **H** of **JAHRE**; dot by sword handle; dot on stone; dot above **I** of **HELVETIA** 

Stamp 11
dot above • between 1191 and 1941;
dot at bottom of coat; vertical array of
fine lines between H of HELVETIA
and stone (Zumstein 253.2.06)

Stamp 12
dot by edge of stone; dot on skirt by knee;
dot below shoe; arced line and dot above **V** of **HELVETIA**; dot in **A** of **HELVETIA** 

white spot on stone; dot on two stones; dot on border line in shield; dot after **0** of **750**; two dots on chest

Stamp 14 two dots right of **1191**; dot to right of flag; dot on coat above belt; dot above **1** of **10** 

Stamp 15
three dots on stone and tunic; dots
by **T** of **HELVETIA** 

Stamp 16 dot near the bottom of stone; dot on coat next to sword

Stamp 17
dot at edge of stone; dot to right of left shoe; dot in first **E** of **HELVETIA**;
dot below **COURVOISIER** 

Stamp 18
white spot by hand; dot above **J** of **JAHRE**;
dot in right margin at corner; dot on
skirt; dot by **T** of **HELVETIA** 

Stamp 19 dot right of 1941; dot left of BERN; dot in first E of HELVETIA; two dots on stone

Stamp 20 dot below •; dot below belt; dots to left of **A** of **HELVETIA**; dot on shoe

Stamp 21 dot in top margin above flag; dot in right margin by shield; white spot left of left shoe (Zumstein 253.2.05c); dot on stone

Stamp 22 dot below •; dot between shield and flag; dot on stone; dot above stone

Stamp 23 dot on stone; dot on hammer top; dot on stone; spot left of **750** 

dot below •; dot on stone; dot above **R** of **JAHRE**; dot below **E** of **JAHRE**; dot to left and two dots to right of **T** of **HELVETIA** 