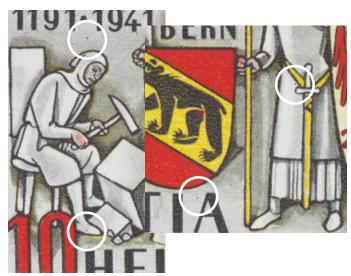

Stamp 1
"Smudge" on shield (Zumstein 253.2.02a);
dot on coat

Stamp 2
dot on sleeve; dot by **J** of **JAHRE**;
dot on knee; dot by **A** of **HELVETIA**;
dot in right margin by top of shield

Stamp 3
"Crack" in stone (Zumstein 253.2.05a);
dot in right margin by flag;
dot by left shoe

Stamp 4 dot by forehead; dot on shoulder; dot on lower edge of stone

Stamp 5
"Spider" on hammer (Zumstein 253.2.01);
dot in top margin above flag

Stamp 6
dot on stone;
diagonal line on shield (Zumstein 253.2.02b)