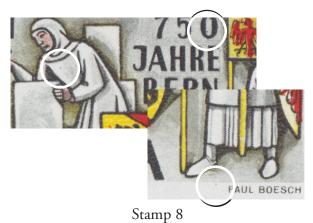

Stamp 7
dot by first 1 of 1941; dot at bottom
of stone; dot on helmet

dot on front of shirt; dot in **0** of **750**; dot in lower margin left of **PAUL** 

Stamp 10 dot in front of nose; dot on stone; dot on coat by sword handle