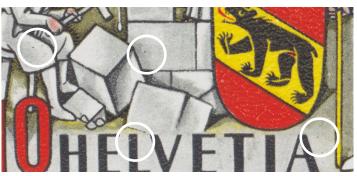

Chacune des quatre photographies ci-après est le résumé d'une feuille complète de 25 timbres. Nous nous sommes limités aux seules variétés visibles à l'œil nu, mais il est clair qu'une bonne loupe ne sera pas inutile. Les numéros donnent la position du timbre dans la feuille. Nous avons jugé meilleure la numérotation de 1 à 25 pour chaque feuille plutôt qu'une numérotation globale de 1 à 100. Dans la mesure du possible, chaque timbre a été déterminé par trois ou quatre points caractéristiques, ce qui évitera toute erreur ou hésitation. On aura donc «B 12» pour le 12e timbre de la feuille B, et ainsi de suite.

Voici encore quelques remarques dont il faudra tenir compte

- Les traits horizontaux noirs ou rouges («Haarstriche, Wischstriche») ne sont pas des variétés constantes. On peut trouver de semblables traits sur n'importe quel timbre de la
- Les feuilles imprimées en dernier lieu montrent quelques usures dans le fond gris, entre les lettres du mot HELVETIA.
- La feuille A est la plus riche en variétés importantes, tandis que les feuilles B et D sont plus fournies en minuscules imperfections.
- Les taches blanches dans le chiffre 1 de 10 (feuille A, 11e timbre) et dans le bas de l'écusson (feuille C, 12e timbre) ont été provoquées Après avoir trouvé les quatre feuilles de 25 par un corps étranger sur la planche. Elles ont