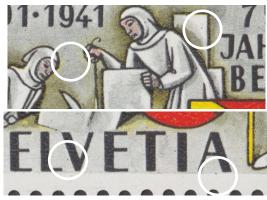

Stamp 14 two dots right of **1191**; dot to right of flag; dot on coat above belt; dot above **1** of **10** 

Stamp 15
three dots on stone and tunic; dots
by **T** of **HELVETIA** 

Stamp 16 dot near the bottom of stone; dot on coat next to sword