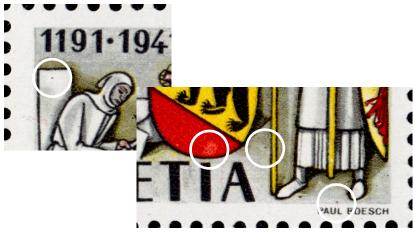

Stamp 7
dot by first 1 of 1941; dot at bottom
of stone; dot on helmet

dot on front of shirt; dot in **0** of **750**; dot in lower margin left of **PAUL** 

Stamp 10 dot in front of nose; dot on stone; dot on coat by sword handle

dot on shoulder; dot above **H** of **JAHRE**; dot by sword handle; dot on stone; dot above **I** of **HELVETIA** 

Stamp 11
dot above • between 1191 and 1941;
dot at bottom of coat; vertical array of
fine lines between H of HELVETIA
and stone (Zumstein 253.2.06)

Stamp 12
dot by edge of stone; dot on skirt by knee;
dot below shoe; arced line and dot above **V** of **HELVETIA**; dot in **A** of **HELVETIA** 

white spot on stone; dot on two stones; dot on border line in shield; dot after **0** of **750**; two dots on chest

Stamp 14 two dots right of **1191**; dot to right of flag; dot on coat above belt; dot above **1** of **10** 

Stamp 15
three dots on stone and tunic; dots
by **T** of **HELVETIA** 

Stamp 16 dot near the bottom of stone; dot on coat next to sword