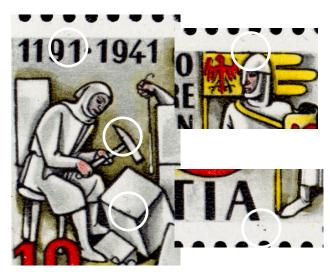

Stamp 12
dot by edge of stone; dot on skirt by knee;
dot below shoe; arced line and dot above **V** of **HELVETIA**; dot in **A** of **HELVETIA** 

white spot on stone; dot on two stones; dot on border line in shield; dot after **0** of **750**; two dots on chest