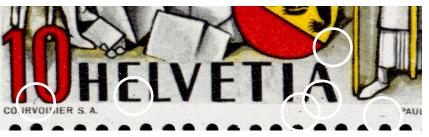

Stamp 17
dot at edge of stone; dot to right of left shoe; dot in first **E** of **HELVETIA**;
dot below **COURVOISIER** 

Stamp 18
white spot by hand; dot above **J** of **JAHRE**;
dot in right margin at corner; dot on
skirt; dot by **T** of **HELVETIA** 