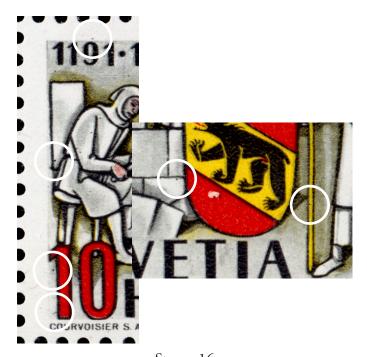

Stamp 17
dot at edge of stone; dot to right of left shoe; dot in first **E** of **HELVETIA**;
dot below **COURVOISIER** 

Stamp 18
white spot by hand; dot above **J** of **JAHRE**;
dot in right margin at corner; dot on
skirt; dot by **T** of **HELVETIA** 