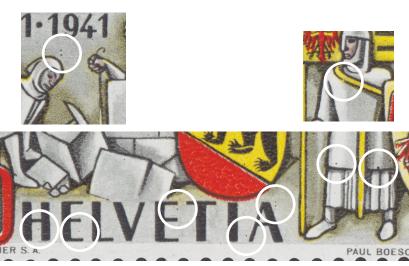

Stamp 7
dot by first 1 of 1941; dot at bottom
of stone; dot on helmet

dot on front of shirt; dot in **0** of **750**; dot in lower margin left of **PAUL** 

Stamp 10 dot in front of nose; dot on stone; dot on coat by sword handle

dot on shoulder; dot above **H** of **JAHRE**; dot by sword handle; dot on stone; dot above **I** of **HELVETIA** 

Stamp 11
dot above • between 1191 and 1941;
dot at bottom of coat; vertical array of
fine lines between H of HELVETIA
and stone (Zumstein 253.2.06)