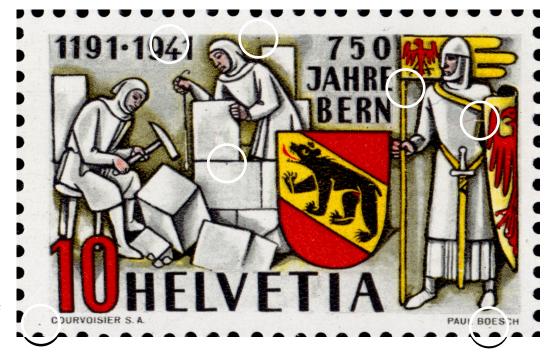

Stamp 1
"Smudge" on shield (Zumstein 253.2.02a);
dot on coat

Stamp 2
dot on sleeve; dot by **J** of **JAHRE**;
dot on knee; dot by **A** of **HELVETIA**;
dot in right margin by top of shield

Stamp 3
"Crack" in stone (Zumstein 253.2.05a);
dot in right margin by flag;
dot by left shoe

Stamp 4 dot by forehead; dot on shoulder; dot on lower edge of stone

Stamp 5
"Spider" on hammer (Zumstein 253.2.01);
dot in top margin above flag

Stamp 6
dot on stone;
diagonal line on shield (Zumstein 253.2.02b)