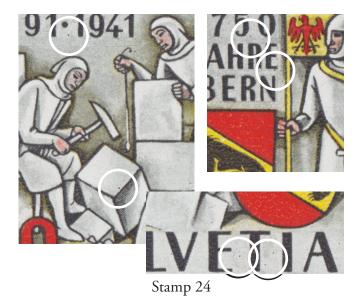

Stamp 22 dot below •; dot between shield and flag; dot on stone; dot above stone

Stamp 23 dot on stone; dot on hammer top; dot on stone; spot left of **750** 

dot below •; dot on stone; dot above **R** of **JAHRE**; dot below **E** of **JAHRE**; dot to left and two dots to right of **T** of **HELVETIA** 