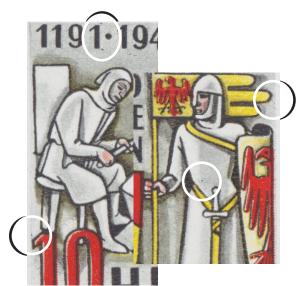

Stamp 14 two dots right of **1191**; dot to right of flag; dot on coat above belt; dot above **1** of **10** 

Stamp 15
three dots on stone and tunic; dots
by **T** of **HELVETIA** 

Stamp 16 dot near the bottom of stone; dot on coat next to sword