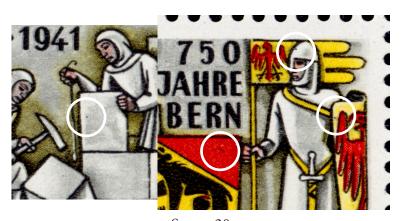

Stamp 22 dot below •; dot between shield and flag; dot on stone; dot above stone

Stamp 23 dot on stone; dot on hammer top; dot on stone; spot left of **750** 

dot below •; dot on stone; dot above **R** of **JAHRE**; dot below **E** of **JAHRE**; dot to left and two dots to right of **T** of **HELVETIA** 