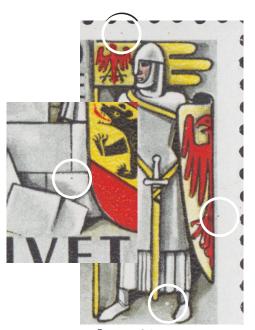

Stamp 1
"Smudge" on shield (Zumstein 253.2.02a);
dot on coat

Stamp 2
dot on sleeve; dot by **J** of **JAHRE**;
dot on knee; dot by **A** of **HELVETIA**;
dot in right margin by top of shield

Stamp 3
"Crack" in stone (Zumstein 253.2.05a);
dot in right margin by flag;
dot by left shoe

Stamp 4 dot by forehead; dot on shoulder; dot on lower edge of stone

Stamp 5
"Spider" on hammer (Zumstein 253.2.01);
dot in top margin above flag

Stamp 6
dot on stone;
diagonal line on shield (Zumstein 253.2.02b)