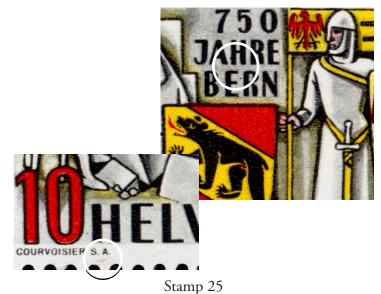

Stamp 17
dot at edge of stone; dot to right of left shoe; dot in first **E** of **HELVETIA**;
dot below **COURVOISIER** 

Stamp 18
white spot by hand; dot above **J** of **JAHRE**;
dot in right margin at corner; dot on
skirt; dot by **T** of **HELVETIA** 