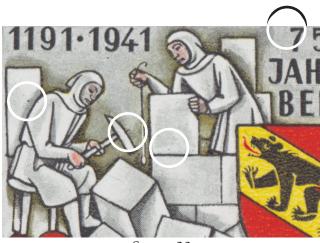

Stamp 19 dot right of 1941; dot left of BERN; dot in first E of HELVETIA; two dots on stone

Stamp 20 dot below •; dot below belt; dots to left of **A** of **HELVETIA**; dot on shoe

Stamp 21 dot in top margin above flag; dot in right margin by shield; white spot left of left shoe (Zumstein 253.2.05c); dot on stone

Stamp 22 dot below •; dot between shield and flag; dot on stone; dot above stone

Stamp 23 dot on stone; dot on hammer top; dot on stone; spot left of **750** 

dot below •; dot on stone; dot above **R** of **JAHRE**; dot below **E** of **JAHRE**; dot to left and two dots to right of **T** of **HELVETIA** 