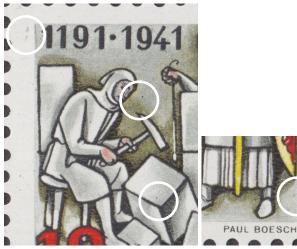

Stamp 1
"Smudge" on shield (Zumstein 253.2.02a);
dot on coat

Stamp 2
dot on sleeve; dot by **J** of **JAHRE**;
dot on knee; dot by **A** of **HELVETIA**;
dot in right margin by top of shield

Stamp 3
"Crack" in stone (Zumstein 253.2.05a);
dot in right margin by flag;
dot by left shoe

Stamp 4 dot by forehead; dot on shoulder; dot on lower edge of stone

Stamp 5
"Spider" on hammer (Zumstein 253.2.01);
dot in top margin above flag

Stamp 6
dot on stone;
diagonal line on shield (Zumstein 253.2.02b)