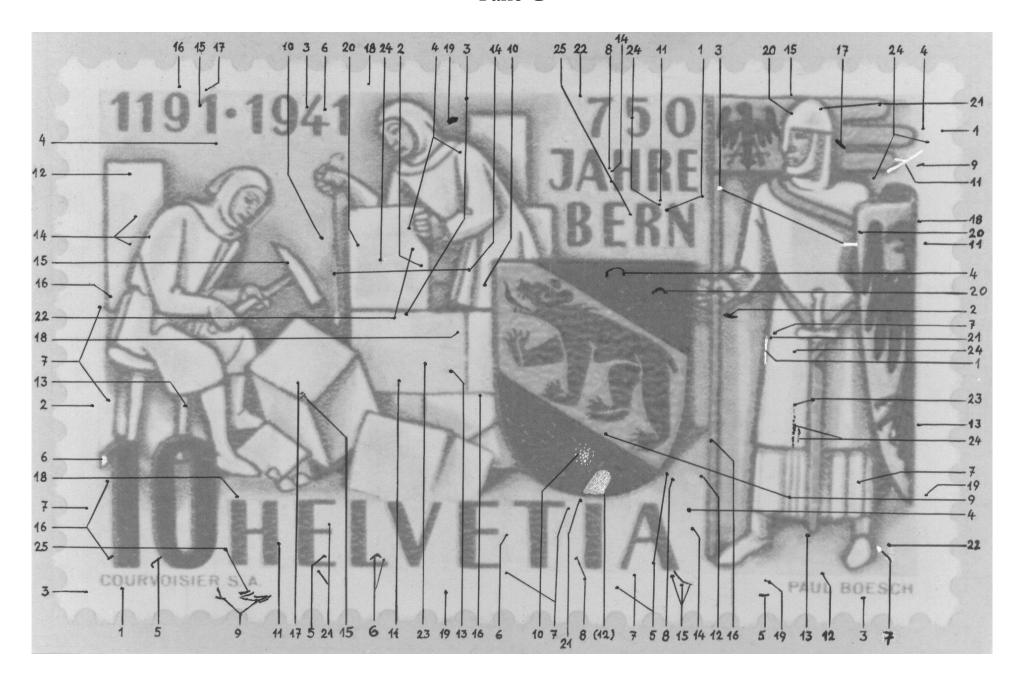

Chacune des quatre photographies ci-après est le résumé d'une feuille complète de 25 timbres. Nous nous sommes limités aux seules variétés visibles à l'œil nu, mais il est clair qu'une bonne loupe ne sera pas inutile. Les numéros donnent la position du timbre dans la feuille. Nous avons jugé meilleure la numérotation de 1 à 25 pour chaque feuille plutôt qu'une numérotation globale de 1 à 100. Dans la mesure du possible, chaque timbre a été déterminé par trois ou quatre points caractéristiques, ce qui évitera toute erreur ou hésitation. On aura donc «B 12» pour le 12e timbre de la feuille B, et ainsi de suite.

Voici encore quelques remarques dont il faudra tenir compte

- Les traits horizontaux noirs ou rouges («Haarstriche, Wischstriche») ne sont pas des variétés constantes. On peut trouver de semblables traits sur n'importe quel timbre de la
- Les feuilles imprimées en dernier lieu montrent quelques usures dans le fond gris, entre les lettres du mot HELVETIA.
- La feuille A est la plus riche en variétés importantes, tandis que les feuilles B et D sont plus fournies en minuscules imperfections.
- Les taches blanches dans le chiffre 1 de 10 (feuille A, 11e timbre) et dans le bas de l'écusson (feuille C, 12e timbre) ont été provoquées Après avoir trouvé les quatre feuilles de 25 par un corps étranger sur la planche. Elles ont