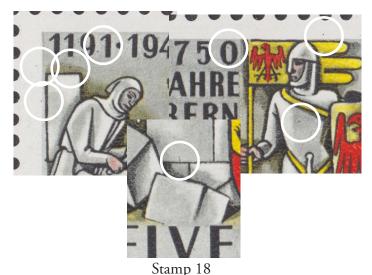

Stamp 7
dot by first 1 of 1941; dot at bottom
of stone; dot on helmet

dot on front of shirt; dot in **0** of **750**; dot in lower margin left of **PAUL** 

Stamp 10 dot in front of nose; dot on stone; dot on coat by sword handle