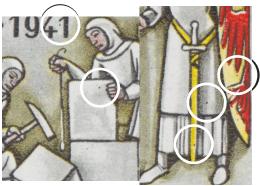

Stamp 1
"Smudge" on shield (Zumstein 253.2.02a);
dot on coat

Stamp 2
dot on sleeve; dot by **J** of **JAHRE**;
dot on knee; dot by **A** of **HELVETIA**;
dot in right margin by top of shield

Stamp 3
"Crack" in stone (Zumstein 253.2.05a);
dot in right margin by flag;
dot by left shoe

Stamp 4 dot by forehead; dot on shoulder; dot on lower edge of stone

Stamp 5
"Spider" on hammer (Zumstein 253.2.01);
dot in top margin above flag

Stamp 6
dot on stone;
diagonal line on shield (Zumstein 253.2.02b)