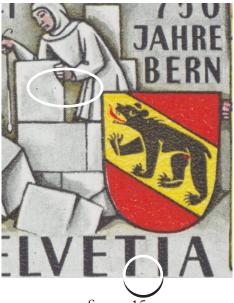

Stamp 1
"Smudge" on shield (Zumstein 253.2.02a);
dot on coat

Stamp 2
dot on sleeve; dot by **J** of **JAHRE**;
dot on knee; dot by **A** of **HELVETIA**;
dot in right margin by top of shield

Stamp 3
"Crack" in stone (Zumstein 253.2.05a);
dot in right margin by flag;
dot by left shoe