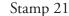

Chacune des quatre photographies ci-après est le résumé d'une feuille complète de 25 timbres. Nous nous sommes limités aux seules variétés visibles à l'œil nu, mais il est clair qu'une bonne loupe ne sera pas inutile. Les numéros donnent la position du timbre dans la feuille. Nous avons jugé meilleure la numérotation de 1 à 25 pour chaque feuille plutôt qu'une numérotation globale de 1 à 100. Dans la mesure du possible, chaque timbre a été déterminé par trois ou quatre points caractéristiques, ce qui évitera toute erreur ou hésitation. On aura donc «B 12» pour le 12e timbre de la feuille B, et ainsi de suite.

Méthode conseillée: rechercher d'abord sur le timbre un ou deux points caractéristiques. Puis situer ces points sur l'une des quatre photographies présentées; le numéro donnera alors l'emplacement du timbre dans la feuille correspondant à la photo. On confirmera ensuite le classement en recherchant sur la photographie les autres points porteurs du même numéro et en vérifiant qu'ils se trouvent bien sur le timbre ainsi planché.