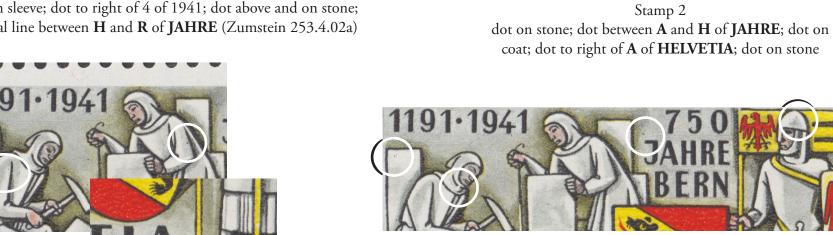

Stamp 1
"Smudge" on shield (Zumstein 253.2.02a);
dot on coat

Stamp 2
dot on sleeve; dot by **J** of **JAHRE**;
dot on knee; dot by **A** of **HELVETIA**;
dot in right margin by top of shield

Stamp 3
"Crack" in stone (Zumstein 253.2.05a);
dot in right margin by flag;
dot by left shoe

Stamp 4 dot by forehead; dot on shoulder; dot on lower edge of stone

Stamp 5
"Spider" on hammer (Zumstein 253.2.01);
dot in top margin above flag

Stamp 6
dot on stone;
diagonal line on shield (Zumstein 253.2.02b)