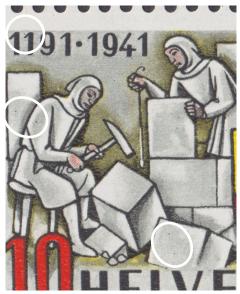

Stamp 1
"Smudge" on shield (Zumstein 253.2.02a);
dot on coat

Stamp 2
dot on sleeve; dot by **J** of **JAHRE**;
dot on knee; dot by **A** of **HELVETIA**;
dot in right margin by top of shield

Stamp 3
"Crack" in stone (Zumstein 253.2.05a);
dot in right margin by flag;
dot by left shoe

Stamp 4 dot by forehead; dot on shoulder; dot on lower edge of stone

Stamp 5
"Spider" on hammer (Zumstein 253.2.01);
dot in top margin above flag

Stamp 6
dot on stone;
diagonal line on shield (Zumstein 253.2.02b)