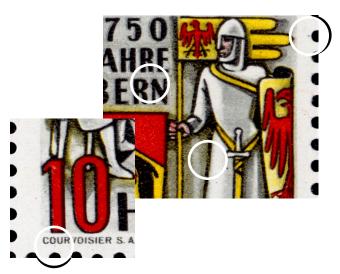

Stamp 7
dot by first 1 of 1941; dot at bottom
of stone; dot on helmet

dot on front of shirt; dot in **0** of **750**; dot in lower margin left of **PAUL** 

Stamp 10 dot in front of nose; dot on stone; dot on coat by sword handle