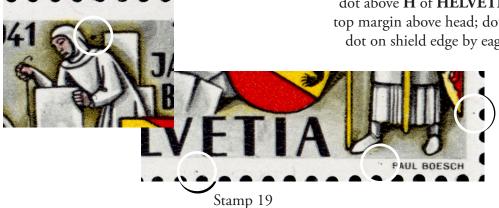

Stamp 19 dot right of 1941; dot left of BERN; dot in first E of HELVETIA; two dots on stone

Stamp 20 dot below •; dot below belt; dots to left of **A** of **HELVETIA**; dot on shoe

Stamp 21 dot in top margin above flag; dot in right margin by shield; white spot left of left shoe (Zumstein 253.2.05c); dot on stone