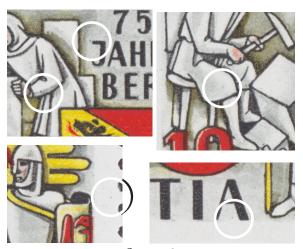

Stamp 4 dot by forehead; dot on shoulder; dot on lower edge of stone

Stamp 5
"Spider" on hammer (Zumstein 253.2.01);
dot in top margin above flag

Stamp 6
dot on stone;
diagonal line on shield (Zumstein 253.2.02b)

Stamp 7
dot by first 1 of 1941; dot at bottom
of stone; dot on helmet

dot on front of shirt; dot in **0** of **750**; dot in lower margin left of **PAUL** 

Stamp 10 dot in front of nose; dot on stone; dot on coat by sword handle