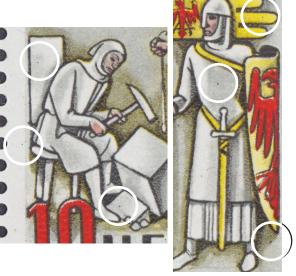

Stamp 7
dot by first 1 of 1941; dot at bottom
of stone; dot on helmet

dot on front of shirt; dot in **0** of **750**; dot in lower margin left of **PAUL** 

Stamp 10 dot in front of nose; dot on stone; dot on coat by sword handle