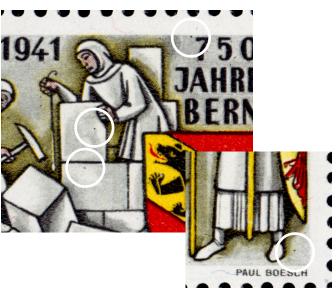

Stamp 22 dot below •; dot between shield and flag; dot on stone; dot above stone

Stamp 23 dot on stone; dot on hammer top; dot on stone; spot left of **750** 

dot below •; dot on stone; dot above **R** of **JAHRE**; dot below **E** of **JAHRE**; dot to left and two dots to right of **T** of **HELVETIA** 