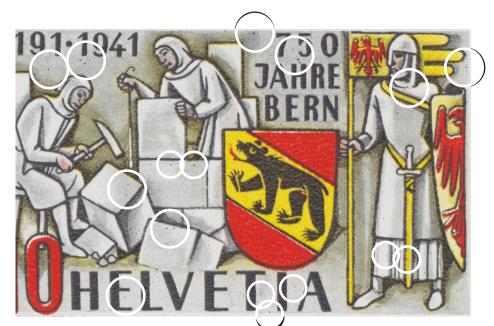

Chacune des quatre photographies ci-après est le résumé d'une feuille complète de 25 timbres. Nous nous sommes limités aux seules variétés visibles à l'œil nu, mais il est clair qu'une bonne loupe ne sera pas inutile. Les numéros donnent la position du timbre dans la feuille. Nous avons jugé meilleure la numérotation de 1 à 25 pour chaque feuille plutôt qu'une numérotation globale de 1 à 100. Dans la mesure du possible, chaque timbre a été déterminé par trois ou quatre points caractéristiques, ce qui évitera toute erreur ou hésitation. On aura donc «B 12» pour le 12e timbre de la feuille B, et ainsi de suite.

Voici encore quelques remarques dont il faudra tenir compte

- Les traits horizontaux noirs ou rouges («Haarstriche, Wischstriche») ne sont pas des variétés constantes. On peut trouver de semblables traits sur n'importe quel timbre de la
- Les feuilles imprimées en dernier lieu montrent quelques usures dans le fond gris, entre les lettres du mot HELVETIA.
- La feuille A est la plus riche en variétés importantes, tandis que les feuilles B et D sont plus fournies en minuscules imperfections.
- Les taches blanches dans le chiffre 1 de 10 (feuille A, 11e timbre) et dans le bas de l'écusson (feuille C, 12e timbre) ont été provoquées Après avoir trouvé les quatre feuilles de 25 par un corps étranger sur la planche. Elles ont