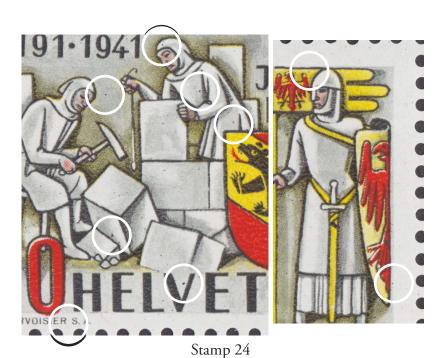

Stamp 7
dot by first 1 of 1941; dot at bottom
of stone; dot on helmet

dot on front of shirt; dot in **0** of **750**; dot in lower margin left of **PAUL** 

Stamp 10 dot in front of nose; dot on stone; dot on coat by sword handle

Stamp 22 dot below •; dot between shield and flag; dot on stone; dot above stone

Stamp 23 dot on stone; dot on hammer top; dot on stone; spot left of **750** 

dot below •; dot on stone; dot above **R** of **JAHRE**; dot below **E** of **JAHRE**; dot to left and two dots to right of **T** of **HELVETIA** 