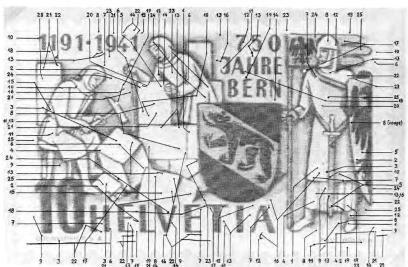

Stamp 19 dot right of 1941; dot left of BERN; dot in first E of HELVETIA; two dots on stone

Stamp 20 dot below •; dot below belt; dots to left of **A** of **HELVETIA**; dot on shoe

Stamp 21 dot in top margin above flag; dot in right margin by shield; white spot left of left shoe (Zumstein 253.2.05c); dot on stone

Stamp 22 dot below •; dot between shield and flag; dot on stone; dot above stone

Stamp 23 dot on stone; dot on hammer top; dot on stone; spot left of **750** 

dot below •; dot on stone; dot above **R** of **JAHRE**; dot below **E** of **JAHRE**; dot to left and two dots to right of **T** of **HELVETIA** 