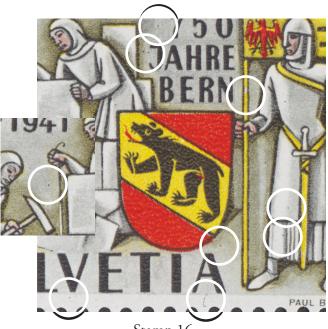

Stamp 1
"Smudge" on shield (Zumstein 253.2.02a);
dot on coat

Stamp 2
dot on sleeve; dot by **J** of **JAHRE**;
dot on knee; dot by **A** of **HELVETIA**;
dot in right margin by top of shield

Stamp 3
"Crack" in stone (Zumstein 253.2.05a);
dot in right margin by flag;
dot by left shoe

Stamp 4 dot by forehead; dot on shoulder; dot on lower edge of stone

Stamp 5
"Spider" on hammer (Zumstein 253.2.01);
dot in top margin above flag

Stamp 6
dot on stone;
diagonal line on shield (Zumstein 253.2.02b)

Stamp 7
dot by first 1 of 1941; dot at bottom
of stone; dot on helmet

dot on front of shirt; dot in **0** of **750**; dot in lower margin left of **PAUL** 

Stamp 10 dot in front of nose; dot on stone; dot on coat by sword handle

dot on shoulder; dot above **H** of **JAHRE**; dot by sword handle; dot on stone; dot above **I** of **HELVETIA** 

Stamp 11
dot above • between 1191 and 1941;
dot at bottom of coat; vertical array of
fine lines between H of HELVETIA
and stone (Zumstein 253.2.06)

Stamp 12
dot by edge of stone; dot on skirt by knee;
dot below shoe; arced line and dot above **V** of **HELVETIA**; dot in **A** of **HELVETIA** 

white spot on stone; dot on two stones; dot on border line in shield; dot after **0** of **750**; two dots on chest

Stamp 14 two dots right of **1191**; dot to right of flag; dot on coat above belt; dot above **1** of **10** 

Stamp 15
three dots on stone and tunic; dots
by **T** of **HELVETIA** 

Stamp 16 dot near the bottom of stone; dot on coat next to sword