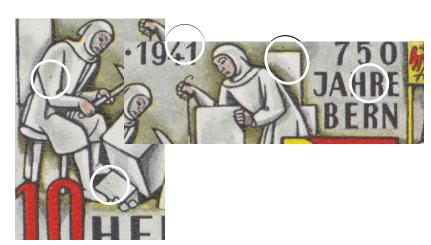

Stamp 1
"Smudge" on shield (Zumstein 253.2.02a);
dot on coat

Stamp 2
dot on sleeve; dot by **J** of **JAHRE**;
dot on knee; dot by **A** of **HELVETIA**;
dot in right margin by top of shield

Stamp 3
"Crack" in stone (Zumstein 253.2.05a);
dot in right margin by flag;
dot by left shoe

Stamp 4 dot by forehead; dot on shoulder; dot on lower edge of stone

Stamp 5
"Spider" on hammer (Zumstein 253.2.01);
dot in top margin above flag

Stamp 6
dot on stone;
diagonal line on shield (Zumstein 253.2.02b)