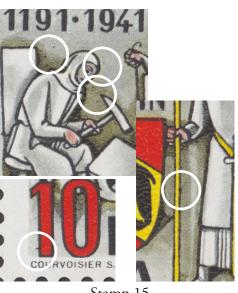

Stamp 14 two dots right of **1191**; dot to right of flag; dot on coat above belt; dot above **1** of **10** 

Stamp 15
three dots on stone and tunic; dots
by **T** of **HELVETIA** 

Stamp 16 dot near the bottom of stone; dot on coat next to sword