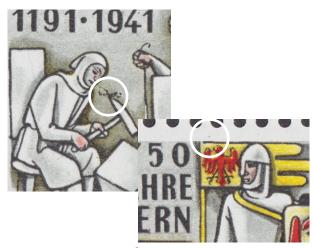

Stamp 1
"Smudge" on shield (Zumstein 253.2.02a);
dot on coat

Stamp 2
dot on sleeve; dot by **J** of **JAHRE**;
dot on knee; dot by **A** of **HELVETIA**;
dot in right margin by top of shield

Stamp 3
"Crack" in stone (Zumstein 253.2.05a);
dot in right margin by flag;
dot by left shoe

Stamp 4 dot by forehead; dot on shoulder; dot on lower edge of stone

Stamp 5
"Spider" on hammer (Zumstein 253.2.01);
dot in top margin above flag

Stamp 6
dot on stone;
diagonal line on shield (Zumstein 253.2.02b)