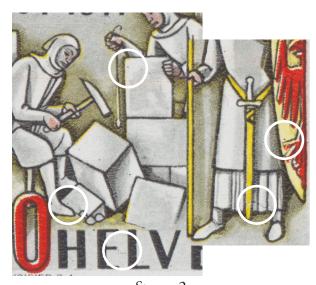

Stamp 7
dot by first 1 of 1941; dot at bottom
of stone; dot on helmet

dot on front of shirt; dot in **0** of **750**; dot in lower margin left of **PAUL** 

Stamp 10 dot in front of nose; dot on stone; dot on coat by sword handle

dot on shoulder; dot above **H** of **JAHRE**; dot by sword handle; dot on stone; dot above **I** of **HELVETIA** 

Stamp 11
dot above • between 1191 and 1941;
dot at bottom of coat; vertical array of
fine lines between H of HELVETIA
and stone (Zumstein 253.2.06)