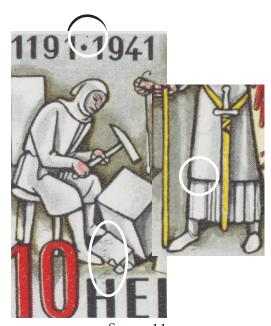

dot on shoulder; dot above **H** of **JAHRE**; dot by sword handle; dot on stone; dot above **I** of **HELVETIA** 

Stamp 11
dot above • between 1191 and 1941;
dot at bottom of coat; vertical array of
fine lines between H of HELVETIA
and stone (Zumstein 253.2.06)