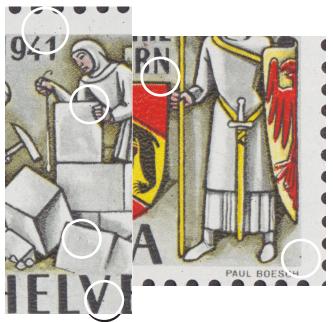

dot on shoulder; dot above **H** of **JAHRE**; dot by sword handle; dot on stone; dot above **I** of **HELVETIA** 

Stamp 11
dot above • between 1191 and 1941;
dot at bottom of coat; vertical array of
fine lines between H of HELVETIA
and stone (Zumstein 253.2.06)