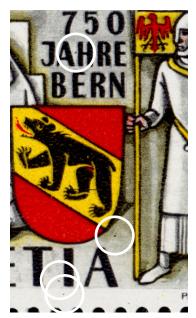

Stamp 19 dot right of 1941; dot left of BERN; dot in first E of HELVETIA; two dots on stone

Stamp 20 dot below •; dot below belt; dots to left of **A** of **HELVETIA**; dot on shoe

Stamp 21 dot in top margin above flag; dot in right margin by shield; white spot left of left shoe (Zumstein 253.2.05c); dot on stone