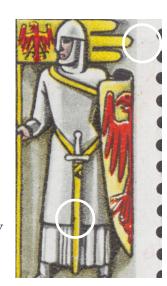

Stamp 1
"Smudge" on shield (Zumstein 253.2.02a);
dot on coat

Stamp 2
dot on sleeve; dot by **J** of **JAHRE**;
dot on knee; dot by **A** of **HELVETIA**;
dot in right margin by top of shield

Stamp 3
"Crack" in stone (Zumstein 253.2.05a);
dot in right margin by flag;
dot by left shoe