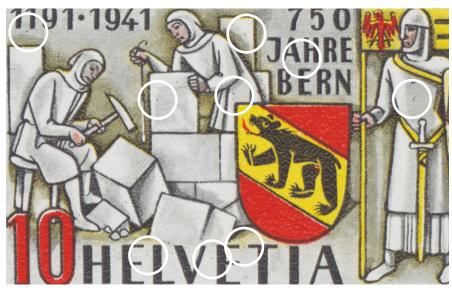

Stamp 1
"Smudge" on shield (Zumstein 253.2.02a);
dot on coat

Stamp 2
dot on sleeve; dot by **J** of **JAHRE**;
dot on knee; dot by **A** of **HELVETIA**;
dot in right margin by top of shield

Stamp 3
"Crack" in stone (Zumstein 253.2.05a);
dot in right margin by flag;
dot by left shoe

Stamp 4 dot by forehead; dot on shoulder; dot on lower edge of stone

Stamp 5
"Spider" on hammer (Zumstein 253.2.01);
dot in top margin above flag

Stamp 6
dot on stone;
diagonal line on shield (Zumstein 253.2.02b)