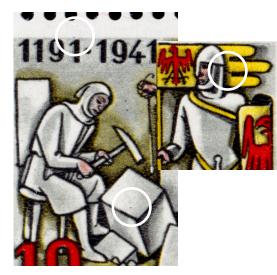

Stamp 4 dot by forehead; dot on shoulder; dot on lower edge of stone

Stamp 5
"Spider" on hammer (Zumstein 253.2.01);
dot in top margin above flag

Stamp 6
dot on stone;
diagonal line on shield (Zumstein 253.2.02b)