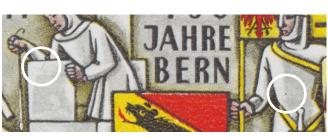

Stamp 4 dot by forehead; dot on shoulder; dot on lower edge of stone

Stamp 5
"Spider" on hammer (Zumstein 253.2.01);
dot in top margin above flag

Stamp 6
dot on stone;
diagonal line on shield (Zumstein 253.2.02b)