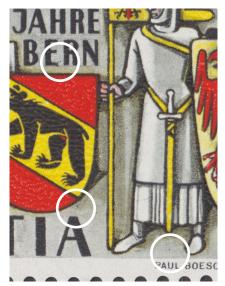

Stamp 7
dot by first 1 of 1941; dot at bottom
of stone; dot on helmet

dot on front of shirt; dot in **0** of **750**; dot in lower margin left of **PAUL** 

Stamp 10 dot in front of nose; dot on stone; dot on coat by sword handle