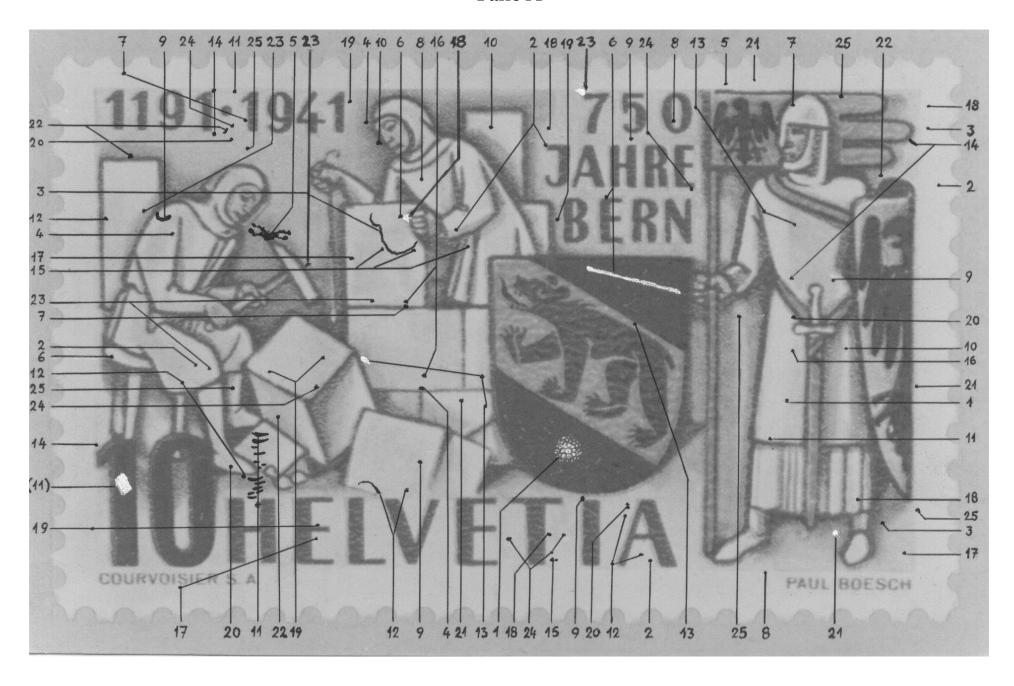

Chacune des quatre photographies ci-après est le résumé d'une feuille complète de 25 timbres. Nous nous sommes limités aux seules variétés visibles à l'œil nu, mais il est clair qu'une bonne loupe ne sera pas inutile. Les numéros donnent la position du timbre dans la feuille. Nous avons jugé meilleure la numérotation de 1 à 25 pour chaque feuille plutôt qu'une numérotation globale de 1 à 100. Dans la mesure du possible, chaque timbre a été déterminé par trois ou quatre points caractéristiques, ce qui évitera toute erreur ou hésitation. On aura donc «B 12» pour le 12e timbre de la feuille B, et ainsi de suite.

Voici encore quelques remarques dont il faudra tenir compte

- Les traits horizontaux noirs ou rouges («Haarstriche, Wischstriche») ne sont pas des variétés constantes. On peut trouver de semblables traits sur n'importe quel timbre de la
- Les feuilles imprimées en dernier lieu montrent quelques usures dans le fond gris, entre les lettres du mot HELVETIA.
- La feuille A est la plus riche en variétés importantes, tandis que les feuilles B et D sont plus fournies en minuscules imperfections.
- Les taches blanches dans le chiffre 1 de 10 (feuille A, 11e timbre) et dans le bas de l'écusson (feuille C, 12e timbre) ont été provoquées Après avoir trouvé les quatre feuilles de 25 par un corps étranger sur la planche. Elles ont

- Le trait incolore («Rasterfehler»), qui se rencontre sur beaucoup de timbres suisses ou étrangers imprimés par la maison Courvoisier SA entre 1940 et 1949, figure sur deux pièces: entre les pieds du duc sur le 6e timbre de la feuille B. et à droite de son drapeau sur le 9e timbre de la feuille C.

Méthode conseillée: rechercher d'abord sur le timbre un ou deux points caractéristiques. Puis situer ces points sur l'une des quatre photographies présentées; le numéro donnera alors l'emplacement du timbre dans la feuille correspondant à la photo. On confirmera ensuite le classement en recherchant sur la photographie les autres points porteurs du même numéro et en vérifiant qu'ils se trouvent bien sur le timbre ainsi planché.