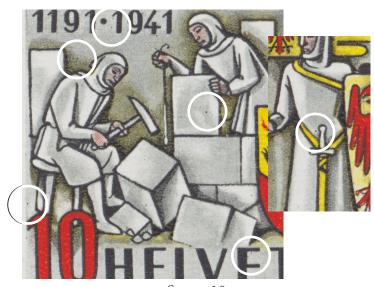

dot on shoulder; dot above **H** of **JAHRE**; dot by sword handle; dot on stone; dot above **I** of **HELVETIA** 

Stamp 11
dot above • between 1191 and 1941;
dot at bottom of coat; vertical array of
fine lines between H of HELVETIA
and stone (Zumstein 253.2.06)

Stamp 12
dot by edge of stone; dot on skirt by knee;
dot below shoe; arced line and dot above **V** of **HELVETIA**; dot in **A** of **HELVETIA** 

white spot on stone; dot on two stones; dot on border line in shield; dot after **0** of **750**; two dots on chest