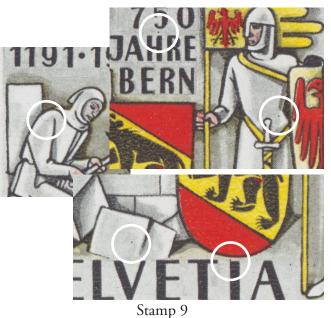

Chacune des quatre photographies ci-après est le résumé d'une feuille complète de 25 timbres. Nous nous sommes limités aux seules variétés visibles à l'œil nu, mais il est clair qu'une bonne loupe ne sera pas inutile. Les numéros donnent la position du timbre dans la feuille. Nous avons jugé meilleure la numérotation de 1 à 25 pour chaque feuille plutôt qu'une numérotation globale de 1 à 100. Dans la mesure du possible, chaque timbre a été déterminé par trois ou quatre points caractéristiques, ce qui évitera toute erreur ou hésitation. On aura donc «B 12» pour le 12e timbre de la feuille B, et ainsi de suite.

Stamp 1
"Smudge" on shield (Zumstein 253.2.02a);
dot on coat

Stamp 2
dot on sleeve; dot by **J** of **JAHRE**;
dot on knee; dot by **A** of **HELVETIA**;
dot in right margin by top of shield

Stamp 3
"Crack" in stone (Zumstein 253.2.05a);
dot in right margin by flag;
dot by left shoe