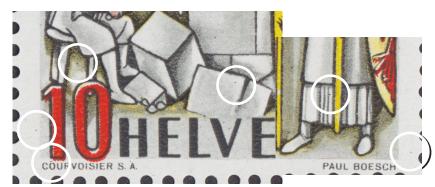

Chacune des quatre photographies ci-après est le résumé d'une feuille complète de 25 timbres. Nous nous sommes limités aux seules variétés visibles à l'œil nu, mais il est clair qu'une bonne loupe ne sera pas inutile. Les numéros donnent la position du timbre dans la feuille. Nous avons jugé meilleure la numérotation de 1 à 25 pour chaque feuille plutôt qu'une numérotation globale de 1 à 100. Dans la mesure du possible, chaque timbre a été déterminé par trois ou quatre points caractéristiques, ce qui évitera toute erreur ou hésitation. On aura donc «B 12» pour le 12e timbre de la feuille B, et ainsi de suite.

Voici encore quelques remarques dont il faudra tenir compte

- Les traits horizontaux noirs ou rouges («Haarstriche, Wischstriche») ne sont pas des variétés constantes. On peut trouver de semblables traits sur n'importe quel timbre de la
- Les feuilles imprimées en dernier lieu montrent quelques usures dans le fond gris, entre les lettres du mot HELVETIA.
- La feuille A est la plus riche en variétés importantes, tandis que les feuilles B et D sont plus fournies en minuscules imperfections.
- Les taches blanches dans le chiffre 1 de 10 (feuille A, 11e timbre) et dans le bas de l'écusson (feuille C, 12e timbre) ont été provoquées Après avoir trouvé les quatre feuilles de 25 par un corps étranger sur la planche. Elles ont

- Le trait incolore («Rasterfehler»), qui se rencontre sur beaucoup de timbres suisses ou étrangers imprimés par la maison Courvoisier SA entre 1940 et 1949, figure sur deux pièces: entre les pieds du duc sur le 6e timbre de la feuille B. et à droite de son drapeau sur le 9e timbre de la feuille C.

Stamp 17
dot at edge of stone; dot to right of left shoe; dot in first **E** of **HELVETIA**;
dot below **COURVOISIER** 

Stamp 18
white spot by hand; dot above **J** of **JAHRE**;
dot in right margin at corner; dot on
skirt; dot by **T** of **HELVETIA** 