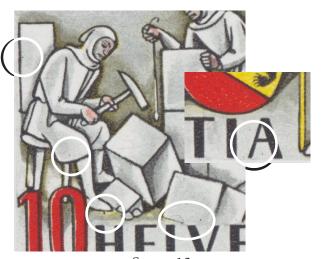

Stamp 12
dot by edge of stone; dot on skirt by knee;
dot below shoe; arced line and dot above **V** of **HELVETIA**; dot in **A** of **HELVETIA** 

white spot on stone; dot on two stones; dot on border line in shield; dot after **0** of **750**; two dots on chest