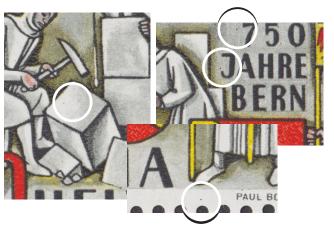

Stamp 7
dot by first 1 of 1941; dot at bottom
of stone; dot on helmet

dot on front of shirt; dot in **0** of **750**; dot in lower margin left of **PAUL** 

Stamp 10 dot in front of nose; dot on stone; dot on coat by sword handle

dot on shoulder; dot above **H** of **JAHRE**; dot by sword handle; dot on stone; dot above **I** of **HELVETIA** 

Stamp 11
dot above • between 1191 and 1941;
dot at bottom of coat; vertical array of
fine lines between H of HELVETIA
and stone (Zumstein 253.2.06)