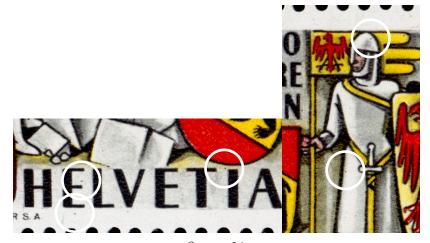

Stamp 19 dot right of 1941; dot left of BERN; dot in first E of HELVETIA; two dots on stone

Stamp 20 dot below •; dot below belt; dots to left of **A** of **HELVETIA**; dot on shoe

Stamp 21 dot in top margin above flag; dot in right margin by shield; white spot left of left shoe (Zumstein 253.2.05c); dot on stone