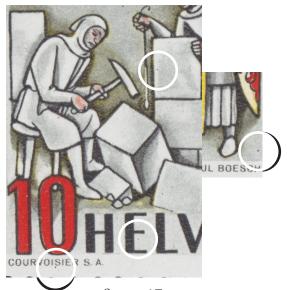

Stamp 1
"Smudge" on shield (Zumstein 253.2.02a);
dot on coat

Stamp 2
dot on sleeve; dot by **J** of **JAHRE**;
dot on knee; dot by **A** of **HELVETIA**;
dot in right margin by top of shield

Stamp 3
"Crack" in stone (Zumstein 253.2.05a);
dot in right margin by flag;
dot by left shoe

Stamp 4 dot by forehead; dot on shoulder; dot on lower edge of stone

Stamp 5
"Spider" on hammer (Zumstein 253.2.01);
dot in top margin above flag

Stamp 6
dot on stone;
diagonal line on shield (Zumstein 253.2.02b)

Stamp 7
dot by first 1 of 1941; dot at bottom
of stone; dot on helmet

dot on front of shirt; dot in **0** of **750**; dot in lower margin left of **PAUL** 

Stamp 10 dot in front of nose; dot on stone; dot on coat by sword handle