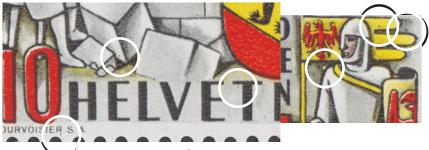

- Le trait incolore («Rasterfehler»), qui se rencontre sur beaucoup de timbres suisses ou étrangers imprimés par la maison Courvoisier SA entre 1940 et 1949, figure sur deux pièces: entre les pieds du duc sur le 6e timbre de la feuille B. et à droite de son drapeau sur le 9e timbre de la feuille C.