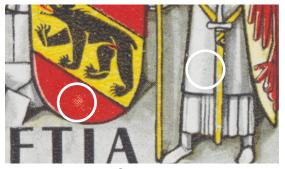

Stamp 1
"Smudge" on shield (Zumstein 253.2.02a);
dot on coat

Stamp 2
dot on sleeve; dot by **J** of **JAHRE**;
dot on knee; dot by **A** of **HELVETIA**;
dot in right margin by top of shield

Stamp 3
"Crack" in stone (Zumstein 253.2.05a);
dot in right margin by flag;
dot by left shoe