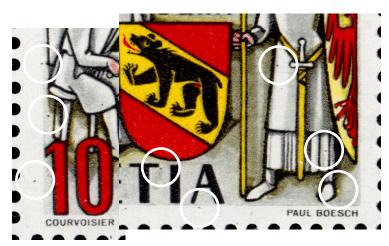

Stamp 7
dot by first 1 of 1941; dot at bottom
of stone; dot on helmet

dot on front of shirt; dot in **0** of **750**; dot in lower margin left of **PAUL** 

Stamp 10 dot in front of nose; dot on stone; dot on coat by sword handle