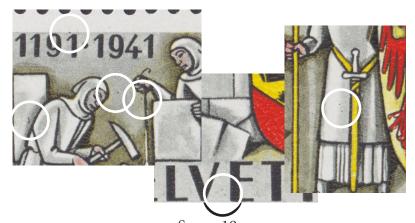

dot on shoulder; dot above **H** of **JAHRE**; dot by sword handle; dot on stone; dot above **I** of **HELVETIA** 

Stamp 11
dot above • between 1191 and 1941;
dot at bottom of coat; vertical array of
fine lines between H of HELVETIA
and stone (Zumstein 253.2.06)