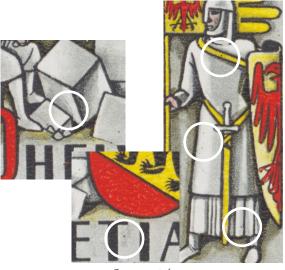

Stamp 12
dot by edge of stone; dot on skirt by knee;
dot below shoe; arced line and dot above **V** of **HELVETIA**; dot in **A** of **HELVETIA** 

white spot on stone; dot on two stones; dot on border line in shield; dot after **0** of **750**; two dots on chest

Stamp 14 two dots right of **1191**; dot to right of flag; dot on coat above belt; dot above **1** of **10** 

Stamp 15
three dots on stone and tunic; dots
by **T** of **HELVETIA** 

Stamp 16 dot near the bottom of stone; dot on coat next to sword