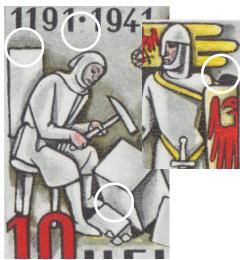

Stamp 7
dot by first 1 of 1941; dot at bottom
of stone; dot on helmet

dot on front of shirt; dot in **0** of **750**; dot in lower margin left of **PAUL** 

Stamp 10 dot in front of nose; dot on stone; dot on coat by sword handle

dot on shoulder; dot above **H** of **JAHRE**; dot by sword handle; dot on stone; dot above **I** of **HELVETIA** 

Stamp 11
dot above • between 1191 and 1941;
dot at bottom of coat; vertical array of
fine lines between H of HELVETIA
and stone (Zumstein 253.2.06)