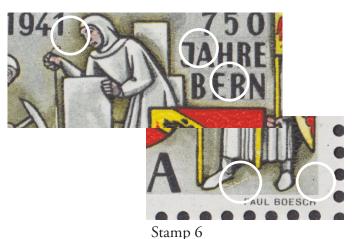

Stamp 4 dot by forehead; dot on shoulder; dot on lower edge of stone

Stamp 5
"Spider" on hammer (Zumstein 253.2.01);
dot in top margin above flag

Stamp 6
dot on stone;
diagonal line on shield (Zumstein 253.2.02b)