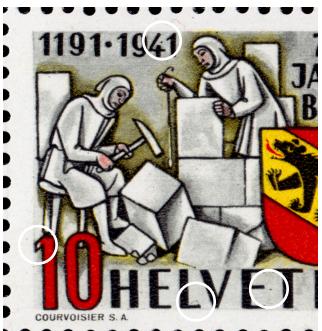

Stamp 7
dot by first 1 of 1941; dot at bottom
of stone; dot on helmet

dot on front of shirt; dot in **0** of **750**; dot in lower margin left of **PAUL** 

Stamp 10 dot in front of nose; dot on stone; dot on coat by sword handle

dot on shoulder; dot above **H** of **JAHRE**; dot by sword handle; dot on stone; dot above **I** of **HELVETIA** 

Stamp 11
dot above • between 1191 and 1941;
dot at bottom of coat; vertical array of
fine lines between H of HELVETIA
and stone (Zumstein 253.2.06)