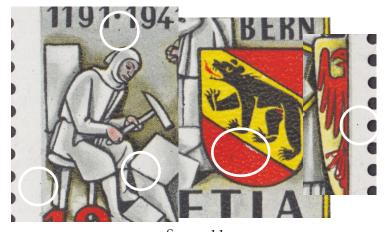

Stamp 7
dot by first 1 of 1941; dot at bottom
of stone; dot on helmet

dot on front of shirt; dot in **0** of **750**; dot in lower margin left of **PAUL** 

Stamp 10 dot in front of nose; dot on stone; dot on coat by sword handle

dot on shoulder; dot above **H** of **JAHRE**; dot by sword handle; dot on stone; dot above **I** of **HELVETIA** 

Stamp 11
dot above • between 1191 and 1941;
dot at bottom of coat; vertical array of
fine lines between H of HELVETIA
and stone (Zumstein 253.2.06)