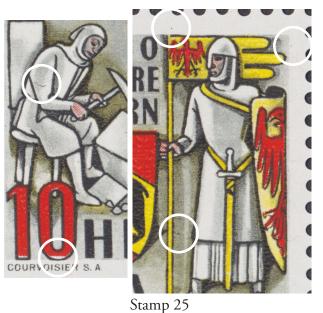

Stamp 7
dot by first 1 of 1941; dot at bottom
of stone; dot on helmet

dot on front of shirt; dot in **0** of **750**; dot in lower margin left of **PAUL** 

Stamp 10 dot in front of nose; dot on stone; dot on coat by sword handle