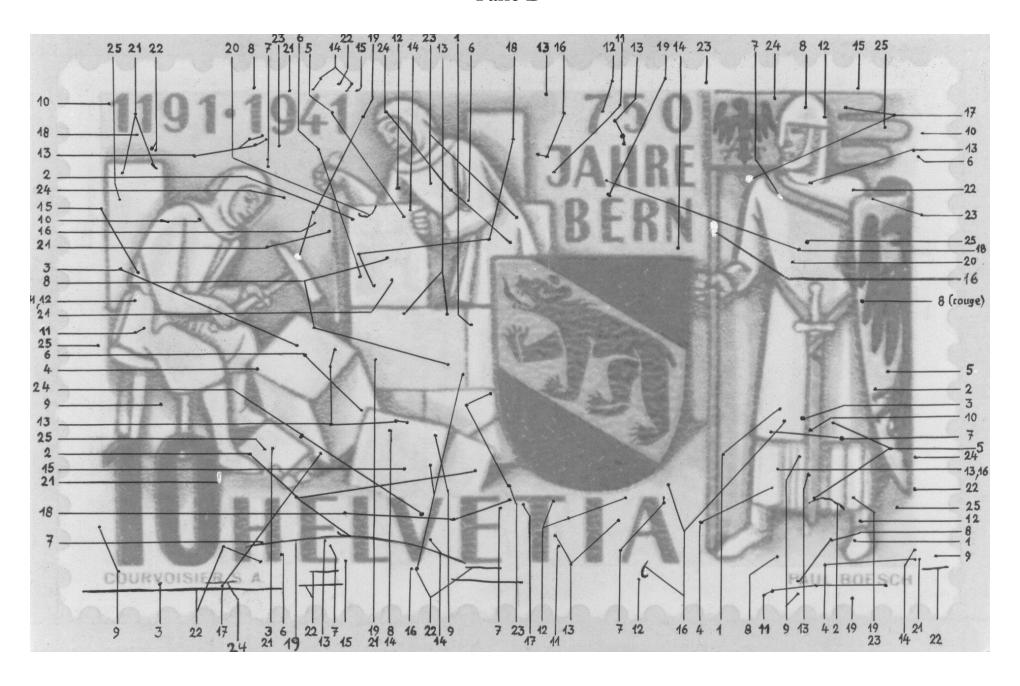

Chacune des quatre photographies ci-après est le résumé d'une feuille complète de 25 timbres. Nous nous sommes limités aux seules variétés visibles à l'œil nu, mais il est clair qu'une bonne loupe ne sera pas inutile. Les numéros donnent la position du timbre dans la feuille. Nous avons jugé meilleure la numérotation de 1 à 25 pour chaque feuille plutôt qu'une numérotation globale de 1 à 100. Dans la mesure du possible, chaque timbre a été déterminé par trois ou quatre points caractéristiques, ce qui évitera toute erreur ou hésitation. On aura donc «B 12» pour le 12e timbre de la feuille B, et ainsi de suite.

Méthode conseillée: rechercher d'abord sur le timbre un ou deux points caractéristiques. Puis situer ces points sur l'une des quatre photographies présentées; le numéro donnera alors l'emplacement du timbre dans la feuille correspondant à la photo. On confirmera ensuite le classement en recherchant sur la photographie les autres points porteurs du même numéro et en vérifiant qu'ils se trouvent bien sur le timbre ainsi planché.

nisée lors de la commémoration de l'anniver- et le courrier fut en grande partie maculé et compliqué que vous ne le pensez! Il vous suffira

Feuille C

Feuille D

Pane A

| HISTORY AND LINE AND  | 1191-1941                                                        | 750<br>1                                                                                 | JAHRE<br>1.50                                                                                                                                                                                                                                                                                                                                                                                                                                                                                                                                                                                                                                                                                                                                                                                                                                                                                                                                                                                                                                                                                                                                                                                                                                                                                                                                                                                                                                                                                                                                                                                                                                                                                                                                                                                                                                                                                                                                                                                                                                                                                                                                                                                                                                                                                                                                                                                                                                                                                                                                                                                                                                                                                                                                                                                                                                                                             | BERN<br>2 | 1191-1941                                                                                                                                                                                                                                                                                                                                                                                                                                                                                                                                                                                                                                                                                                                                                                                                                                                                                                                                                                                                                                                                                                                                                                                                                                                                                                                                                                                                                                                                                                                                                                                                                                                                                                                                                                                                                                                                                                                                                                                                                                                                                                                            | •                         |
|--------------------------------------------------------------------------------------------------------------------------------------------------------------------------------------------------------------------------------------------------------------------------------------------------------------------------------------------------------------------------------------------------------------------------------------------------------------------------------------------------------------------------------------------------------------------------------------------------------------------------------------------------------------------------------------------------------------------------------------------------------------------------------------------------------------------------------------------------------------------------------------------------------------------------------------------------------------------------------------------------------------------------------------------------------------------------------------------------------------------------------------------------------------------------------------------------------------------------------------------------------------------------------------------------------------------------------------------------------------------------------------------------------------------------------------------------------------------------------------------------------------------------------------------------------------------------------------------------------------------------------------------------------------------------------------------------------------------------------------------------------------------------------------------------------------------------------------------------------------------------------------------------------------------------------------------------------------------------------------------------------------------------------------------------------------------------------------------------------------------------------|------------------------------------------------------------------|------------------------------------------------------------------------------------------|-------------------------------------------------------------------------------------------------------------------------------------------------------------------------------------------------------------------------------------------------------------------------------------------------------------------------------------------------------------------------------------------------------------------------------------------------------------------------------------------------------------------------------------------------------------------------------------------------------------------------------------------------------------------------------------------------------------------------------------------------------------------------------------------------------------------------------------------------------------------------------------------------------------------------------------------------------------------------------------------------------------------------------------------------------------------------------------------------------------------------------------------------------------------------------------------------------------------------------------------------------------------------------------------------------------------------------------------------------------------------------------------------------------------------------------------------------------------------------------------------------------------------------------------------------------------------------------------------------------------------------------------------------------------------------------------------------------------------------------------------------------------------------------------------------------------------------------------------------------------------------------------------------------------------------------------------------------------------------------------------------------------------------------------------------------------------------------------------------------------------------------------------------------------------------------------------------------------------------------------------------------------------------------------------------------------------------------------------------------------------------------------------------------------------------------------------------------------------------------------------------------------------------------------------------------------------------------------------------------------------------------------------------------------------------------------------------------------------------------------------------------------------------------------------------------------------------------------------------------------------------------------|-----------|--------------------------------------------------------------------------------------------------------------------------------------------------------------------------------------------------------------------------------------------------------------------------------------------------------------------------------------------------------------------------------------------------------------------------------------------------------------------------------------------------------------------------------------------------------------------------------------------------------------------------------------------------------------------------------------------------------------------------------------------------------------------------------------------------------------------------------------------------------------------------------------------------------------------------------------------------------------------------------------------------------------------------------------------------------------------------------------------------------------------------------------------------------------------------------------------------------------------------------------------------------------------------------------------------------------------------------------------------------------------------------------------------------------------------------------------------------------------------------------------------------------------------------------------------------------------------------------------------------------------------------------------------------------------------------------------------------------------------------------------------------------------------------------------------------------------------------------------------------------------------------------------------------------------------------------------------------------------------------------------------------------------------------------------------------------------------------------------------------------------------------------|---------------------------|
| Signing National State of the Livetia State of the  | Gültig<br>Valables<br>Valevoli<br>11. V. 41 - 31. V. 4<br>Jahles |                                                                                          | 1191·1941 750<br>JAHRE<br>BERN<br>UHELVETIA                                                                                                                                                                                                                                                                                                                                                                                                                                                                                                                                                                                                                                                                                                                                                                                                                                                                                                                                                                                                                                                                                                                                                                                                                                                                                                                                                                                                                                                                                                                                                                                                                                                                                                                                                                                                                                                                                                                                                                                                                                                                                                                                                                                                                                                                                                                                                                                                                                                                                                                                                                                                                                                                                                                                                                                                                                               | 4 BERN    | 1191-1941 750<br>JAHRE<br>BERN<br>UHELVETIA                                                                                                                                                                                                                                                                                                                                                                                                                                                                                                                                                                                                                                                                                                                                                                                                                                                                                                                                                                                                                                                                                                                                                                                                                                                                                                                                                                                                                                                                                                                                                                                                                                                                                                                                                                                                                                                                                                                                                                                                                                                                                          | · < = 0                   |
| Balables  OHELVETIA  O | Guitig<br>Valables<br>Valevoli<br>14 - 31.V.                     |                                                                                          | 8                                                                                                                                                                                                                                                                                                                                                                                                                                                                                                                                                                                                                                                                                                                                                                                                                                                                                                                                                                                                                                                                                                                                                                                                                                                                                                                                                                                                                                                                                                                                                                                                                                                                                                                                                                                                                                                                                                                                                                                                                                                                                                                                                                                                                                                                                                                                                                                                                                                                                                                                                                                                                                                                                                                                                                                                                                                                                         | 9         | JAHRE        | ültig<br>lables<br>levoli |
| By a graph of the liveria of the liv | Gültig<br>Valables<br>Valevoli<br>41 - 31 . V.                   | JAHRE BERN                                                                               | 1191-1941 750<br>JAHRE<br>JAHRE<br>JAHRE<br>JAHRE<br>JAHRE<br>JAHRE<br>JAHRE<br>JAHRE<br>JAHRE<br>JAHRE<br>JAHRE<br>JAHRE<br>JAHRE<br>JAHRE<br>JAHRE<br>JAHRE<br>JAHRE<br>JAHRE<br>JAHRE<br>JAHRE<br>JAHRE<br>JAHRE<br>JAHRE<br>JAHRE<br>JAHRE<br>JAHRE<br>JAHRE<br>JAHRE<br>JAHRE<br>JAHRE<br>JAHRE<br>JAHRE<br>JAHRE<br>JAHRE<br>JAHRE<br>JAHRE<br>JAHRE<br>JAHRE<br>JAHRE<br>JAHRE<br>JAHRE<br>JAHRE<br>JAHRE<br>JAHRE<br>JAHRE<br>JAHRE<br>JAHRE<br>JAHRE<br>JAHRE<br>JAHRE<br>JAHRE<br>JAHRE<br>JAHRE<br>JAHRE<br>JAHRE<br>JAHRE<br>JAHRE<br>JAHRE<br>JAHRE<br>JAHRE<br>JAHRE<br>JAHRE<br>JAHRE<br>JAHRE<br>JAHRE<br>JAHRE<br>JAHRE<br>JAHRE<br>JAHRE<br>JAHRE<br>JAHRE<br>JAHRE<br>JAHRE<br>JAHRE<br>JAHRE<br>JAHRE<br>JAHRE<br>JAHRE<br>JAHRE<br>JAHRE<br>JAHRE<br>JAHRE<br>JAHRE<br>JAHRE<br>JAHRE<br>JAHRE<br>JAHRE<br>JAHRE<br>JAHRE<br>JAHRE<br>JAHRE<br>JAHRE<br>JAHRE<br>JAHRE<br>JAHRE<br>JAHRE<br>JAHRE<br>JAHRE<br>JAHRE<br>JAHRE<br>JAHRE<br>JAHRE<br>JAHRE<br>JAHRE<br>JAHRE<br>JAHRE<br>JAHRE<br>JAHRE<br>JAHRE<br>JAHRE<br>JAHRE<br>JAHRE<br>JAHRE<br>JAHRE<br>JAHRE<br>JAHRE<br>JAHRE<br>JAHRE<br>JAHRE<br>JAHRE<br>JAHRE<br>JAHRE<br>JAHRE<br>JAHRE<br>JAHRE<br>JAHRE<br>JAHRE<br>JAHRE<br>JAHRE<br>JAHRE<br>JAHRE<br>JAHRE<br>JAHRE<br>JAHRE<br>JAHRE<br>JAHRE<br>JAHRE<br>JAHRE<br>JAHRE<br>JAHRE<br>JAHRE<br>JAHRE<br>JAHRE<br>JAHRE<br>JAHRE<br>JAHRE<br>JAHRE<br>JAHRE<br>JAHRE<br>JAHRE<br>JAHRE<br>JAHRE<br>JAHRE<br>JAHRE<br>JAHRE<br>JAHRE<br>JAHRE<br>JAHRE<br>JAHRE<br>JAHRE<br>JAHRE<br>JAHRE<br>JAHRE<br>JAHRE<br>JAHRE<br>JAHRE<br>JAHRE<br>JAHRE<br>JAHRE<br>JAHRE<br>JAHRE<br>JAHRE<br>JAHRE<br>JAHRE<br>JAHRE<br>JAHRE<br>JAHRE<br>JAHRE<br>JAHRE<br>JAHRE<br>JAHRE<br>JAHRE<br>JAHRE<br>JAHRE<br>JAHRE<br>JAHRE<br>JAHRE<br>JAHRE<br>JAHRE<br>JAHRE<br>JAHRE<br>JAHRE<br>JAHRE<br>JAHRE<br>JAHRE<br>JAHRE<br>JAHRE<br>JAHRE<br>JAHRE<br>JAHRE<br>JAHRE<br>JAHRE<br>JAHRE<br>JAHRE<br>JAHRE<br>JAHRE<br>JAHRE<br>JAHRE<br>JAHRE<br>JAHRE<br>JAHRE<br>JAHRE<br>JAHRE<br>JAHRE<br>JAHRE<br>JAHRE<br>JAHRE<br>JAHRE<br>JAHRE<br>JAHRE<br>JAHRE<br>JAHRE<br>JAHRE<br>JAHRE<br>JAHRE<br>JAHRE<br>JAHRE<br>JAHRE<br>JAHRE<br>JAHRE<br>JAHRE<br>JAHRE<br>JAHRE<br>JAHRE<br>JAHRE<br>JAHRE<br>JAHRE<br>JAHRE<br>JAHRE<br>JAHRE<br>JAHRE<br>JAHRE<br>JAHRE<br>JAHRE<br>JAHRE<br>JAHRE<br>JAHRE<br>JAHRE<br>JAHRE<br>JAHRE<br>JAHRE<br>JAHRE<br>JAHRE<br>JAHRE<br>JAHRE<br>JAHRE<br>JAHRE<br>JAHRE<br>JAHRE<br>JAHRE<br>JAHRE<br>JAHRE<br>JAHRE<br>JAHRE<br>JAHRE<br>JAHRE<br>JAHRE<br>JAHRE<br>JAHRE<br>JAHRE<br>JAHRE<br>JAHRE<br>JAHRE<br>JAHRE<br>JAHRE<br>JAHRE<br>JAHRE<br>JAHRE<br>JAHRE<br>JAHRE<br>JAHRE<br>JAHRE<br>JAHRE<br>JAHRE<br>JAHRE<br>JAHRE<br>JAHRE<br>JAHRE<br>JAHRE<br>JAHRE<br>JAHRE<br>JAHRE<br>JAHRE<br>JAHRE<br>JAHRE<br>JAHRE<br>JAHRE<br>JAHRE<br>JAHRE<br>JAHRE<br>JAHR<br>JAHR<br>JAHR<br>JAHR<br>JAHR<br>JAHR<br>JAHR<br>JAHR | 40        | 1191-1941 750<br>JAHRE<br>JBERN<br>UHELVETIA                                                                                                                                                                                                                                                                                                                                                                                                                                                                                                                                                                                                                                                                                                                                                                                                                                                                                                                                                                                                                                                                                                                                                                                                                                                                                                                                                                                                                                                                                                                                                                                                                                                                                                                                                                                                                                                                                                                                                                                                                                                                                         | es<br>• . <               |
| 1191·1941 750 1191·1941 750 1191·1941 750 JAHRE  | Guitig<br>Valevoli<br>41 - 31 V. 4                               |                                                                                          | 18                                                                                                                                                                                                                                                                                                                                                                                                                                                                                                                                                                                                                                                                                                                                                                                                                                                                                                                                                                                                                                                                                                                                                                                                                                                                                                                                                                                                                                                                                                                                                                                                                                                                                                                                                                                                                                                                                                                                                                                                                                                                                                                                                                                                                                                                                                                                                                                                                                                                                                                                                                                                                                                                                                                                                                                                                                                                                        |           | 1191-1941 750<br>JAHRE<br>10 1941 10 1941 10 1941 10 1941 10 1941 10 1941 10 1941 10 1941 10 1941 10 1941 10 1941 10 1941 10 1941 10 1941 10 1941 10 1941 10 1941 10 1941 10 1941 10 1941 10 1941 10 1941 10 1941 10 1941 10 1941 10 1941 10 1941 10 1941 10 1941 10 1941 10 1941 10 1941 10 1941 10 1941 10 1941 10 1941 10 1941 10 1941 10 1941 10 1941 10 1941 10 1941 10 1941 10 1941 10 1941 10 1941 10 1941 10 1941 10 1941 10 1941 10 1941 10 1941 10 1941 10 1941 10 1941 10 1941 10 1941 10 1941 10 1941 10 1941 10 1941 10 1941 10 1941 10 1941 10 1941 10 1941 10 1941 10 1941 10 1941 10 1941 10 1941 10 1941 10 1941 10 1941 10 1941 10 1941 10 1941 10 1941 10 1941 10 1941 10 1941 10 1941 10 1941 10 1941 10 1941 10 1941 10 1941 10 1941 10 1941 10 1941 10 1941 10 1941 10 1941 10 1941 10 1941 10 1941 10 1941 10 1941 10 1941 10 1941 10 1941 10 1941 10 1941 10 1941 10 1941 10 1941 10 1941 10 1941 10 1941 10 1941 10 1941 10 1941 10 1941 10 1941 10 1941 10 1941 10 1941 10 1941 10 1941 10 1941 10 1941 10 1941 10 1941 10 1941 10 1941 10 1941 10 1941 10 1941 10 1941 10 1941 10 1941 10 1941 10 1941 10 1941 10 1941 10 1941 10 1941 10 1941 10 1941 10 1941 10 1941 10 1941 10 1941 10 1941 10 1941 10 1941 10 1941 10 1941 10 1941 10 1941 10 1941 10 1941 10 1941 10 1941 10 1941 10 1941 10 1941 10 1941 10 1941 10 1941 10 1941 10 1941 10 1941 10 1941 10 1941 10 1941 10 1941 10 1941 10 1941 10 1941 10 1941 10 1941 10 1941 10 1941 10 1941 10 1941 10 1941 10 1941 10 1941 10 1941 10 1941 10 1941 10 1941 10 1941 10 1941 10 1941 10 1941 10 1941 10 1941 10 1941 10 1941 10 1941 10 1941 10 1941 10 1941 10 1941 10 1941 10 1941 10 1941 10 1941 10 1941 10 1941 10 1941 10 1941 10 1941 10 1941 10 1941 10 1941 10 1941 10 1941 10 1941 10 1941 10 1941 10 1941 10 1941 10 1941 10 1941 10 1941 10 1941 10 1941 10 1941 10 1941 10 1941 10 1941 10 1941 10 1941 10 1941 10 1941 10 1941 10 1941 10 1941 10 1941 10 1941 10 1941 10 1941 10 1941 10 1941 10 1941 10 1941 10 1941 10 1941 10 1941 10 1941 10 1941 10 1941 10 1941 10 1941 10 1941 10 1941 10 1941 10 1941 10 1941 10 1941 10 | : < = 0                   |
| GUIDATA I LA PROPERTIA PARA PRANCISCO DI PRELVETIA PARA PARA PARA PARA PARA PARA PARA PA                                                                                                                                                                                                                                                                                                                                                                                                                                                                                                                                                                                                                                                                                                                                                                                                                                                                                                                                                                                                                                                                                                                                                                                                                                                                                                                                                                                                                                                                                                                                                                                                                                                                                                                                                                                                                                                                                                                                                                                                                                       | Gültig<br>Valables<br>Valevoli<br>IX. 41 - 31.V. 4.              | 22<br>BERN<br>14<br>14<br>14<br>14<br>14<br>14<br>14<br>14<br>14<br>14<br>14<br>14<br>14 | 2500                                                                                                                                                                                                                                                                                                                                                                                                                                                                                                                                                                                                                                                                                                                                                                                                                                                                                                                                                                                                                                                                                                                                                                                                                                                                                                                                                                                                                                                                                                                                                                                                                                                                                                                                                                                                                                                                                                                                                                                                                                                                                                                                                                                                                                                                                                                                                                                                                                                                                                                                                                                                                                                                                                                                                                                                                                                                                      | 24        | 1191-1941 75 0 JAHRE BERN LINE BERN        | 013839                    |